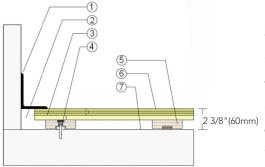

#### **WALL BASE**

- 1. 3" x 4" (76mm x 101mm) Vent Cove Base
- 2. 1-1/2" (38mm) Min. Expansion Space
- 3. 1/2" x 5-1/2" (12mm x 140mm) Plywood
- 4. Steel Concrete Anchor and Bushing
- Engineered Plywood Sleeper with recessed 1/2" (12mm) ECO Pad
- 6. 25/32" (20mm) MFMA Maple Flooring
- 7. Vapor Retarder