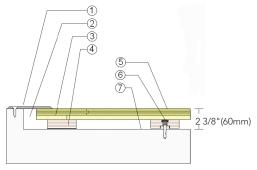

#### **THRESHOLD**

- . 1/4" (6mm) Aluminum Threshold
- 2. 1-1/2" (38mm) Min. Expansion Space
- 3. 1/2" x 5-1/2" (12mm x 140mm) Plywood
- 4. Engineered Plywood Sleeper with Solid Blocking Attached
- 5. 25/32" (20mm) MFMA Maple Flooring
- 6. Steel Concrete Anchor and Bushing
- Vapor Retarder