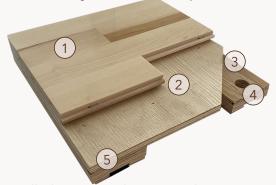

- 1. Precision-milled Aacer Maple
- 2. Plywood Subfloor
- 3. Pre-engineered Laminated Sleeper
- 4. Steel Concrete Anchor and Bushing
- 5. 1/2" (12mm) Recessed ECO Pad

Anchorage

Green Status

and LEED Contributors

Drill and Pin

- FSC® Certified Maple MR
- FSC® Certified Subfloor Components - MR
- Environmental Quality EQ
- Regional Materials MR

Resilience

Slab Depression

• 25/32" (20mm) flooring - 2 3/8" (60mm)

1/2" (12mm) ECO Pad