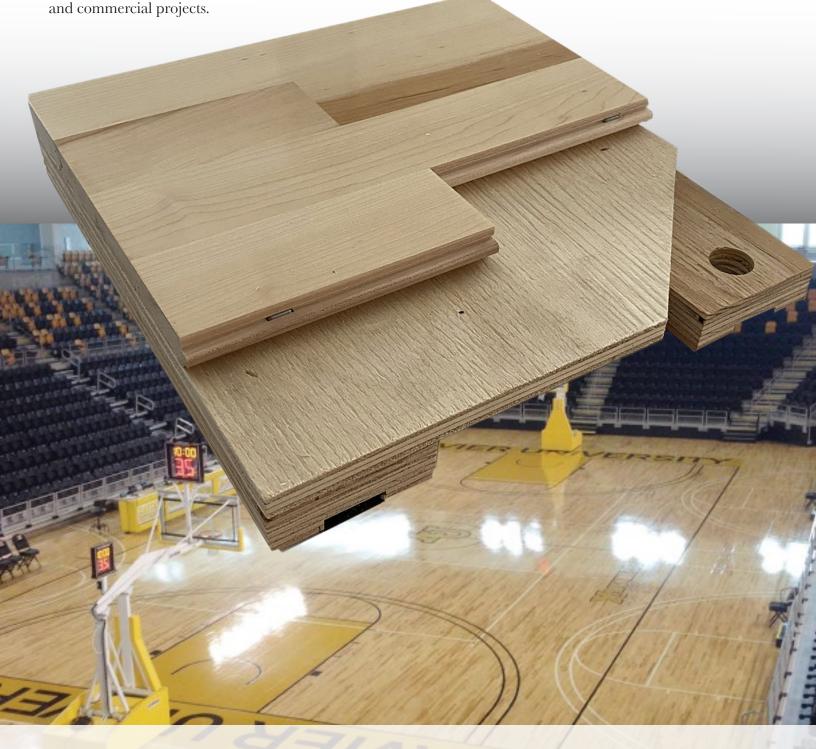

- 1. Precision-milled Aacer Maple
- 2. Plywood Subfloor
- 3. Pre-engineered Laminated Sleeper
- 4. Steel Concrete Anchor and Bushing
- 5. 1/2" (12mm) Recessed ECO Pad

Anchorage

Green Status

and LEED Contributors