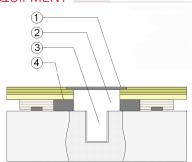

### **EQUIPMENT**

- 1. Floor Plate
- 2. 1-1/2" (38mm) Min. Expansion Space at all Inserts & Electrical Penetrations
- 3. Concrete Floor Penetration
- 4. Solid Blocking at Insert

It is the policy of Infinity Wood Floors to continuously improve its line of products. Therefore, Infinity Wood Floors reserves the right to change, modify or discontinue systems, specifications and accessories of all products at any time without notice or obligation to purchaser.