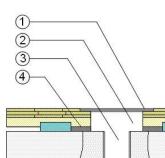

## **EQUIPMENT**

- 1. Floor Plate
- 2. 1-1/2" (38mm) Expansion Space at all Inserts and Electrical Penetrations
- 3. Concrete Floor Penetration
- 4. Solid Blocking at Insert