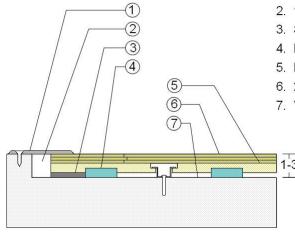

## THRESHOLD

- 1. 1/4" (6mm) Aluminum Threshold
- 2. 1-1/2" (38mm) min. Expansion Space
- 3. Solid Blocking at Doorway
- 4. Recessed Resilient Cushion
- 5. PowerPlay Panel Subfloor
- 6. 25/32" (20mm) MFMA Maple Flooring
- 7. Vapor Retarder

1-3/4" (44mm)

Description: POWERPLAY PANEL II

Drawn By: RR Date: 1/17/24

Resilience: 3/4" (19mm) Foam Cushions

Revisions

| ID | Description | Ву | Date |
|----|-------------|----|------|
|    |             |    |      |
|    |             |    |      |