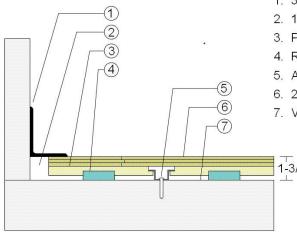

## WALLBASE

- 1. 3" x 4" (76mm x 101mm) Vent Cove Base
- 2. 1-1/2" (38mm) min. Expansion Space
- 3. PowerPlay Panel Subfloor
- 4. Recessed Resilient Cushion
- 5. Anchored Steel Channel Section
- 6. 25/32" (20mm) MFMA Maple Flooring
- 7. Vapor Retarder

1-3/4'' (44mm)