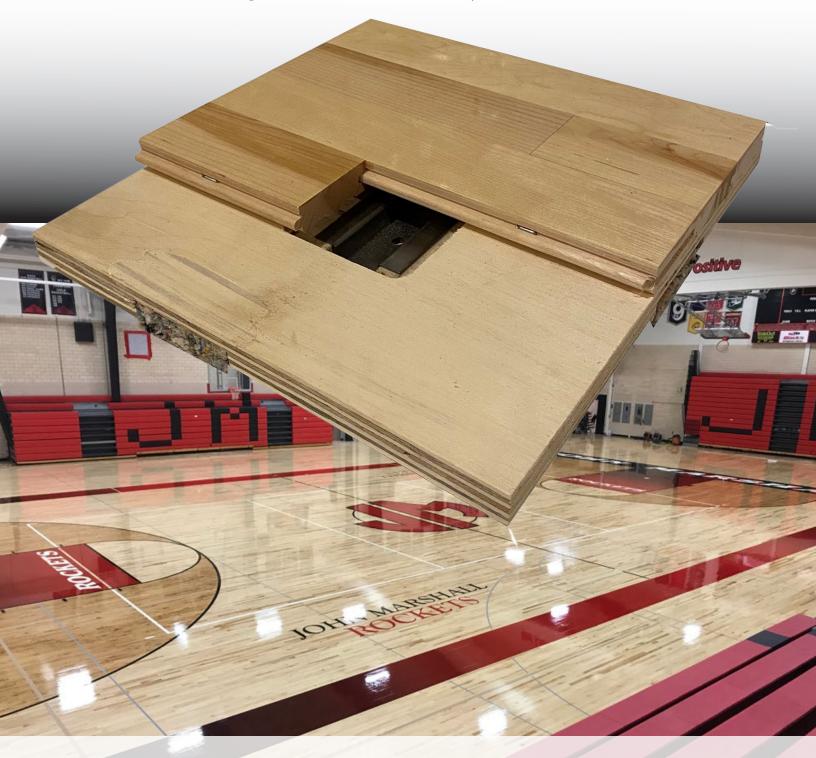

## PowerPlay Panel II

FIXED RESILIENT SYSTEM

Fabricated PowerPlay Panels include recessed lineal cushions aligned continuously wall to wall below pre-assembled subfloor panels offering a highly resilient athletic floor system. A design that also includes sectional steel channel anchorage for added environmental stability.

## PowerPlay Panel II

PowerPlay Panel II includes recessed resilient lineal cushioning for high schock absorbance and reduced vibration.

- 1. Precision-milled Aacer Maple
- 2. Recessed Panel Cushion
- 3. Engineered PowerPlay Panel
- 4. Sectional Steel Channel Anchorage