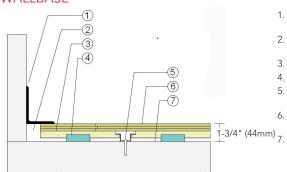

Pre-manufactured Panels

Fixed Resilient

**WALLBASE** 

- 1. 3" x 4" (76mm x 101mm) Vent Cove Base
- 2. 1-1/2" (38mm) Min. Expansion Space
- 3. PowerPlay Panel Subfloor
- 4. Recessed Resilient Cushion
- 5. Anchored Steel Channel Section
- 6. 25/32" (20mm) MFMA Maple Flooring
- 7. Vapor Retarder