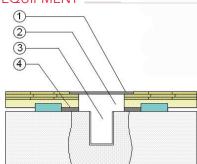

## **EQUIPMENT**

- 1. Floor Plate
- 1-1/2" (38mm) Min. Expansion Space at all Inserts & Electrical Penetrations
- 3. Concrete Floor Penetration
- 4. Solid Blocking at Insert

It is the policy of Infinity Wood Floors to continuously improve its line of products. Therefore, Infinity Wood Floors reserves the right to change, modify or discontinue systems, specifications and accessories of all products at any time without notice or obligation to purchaser.