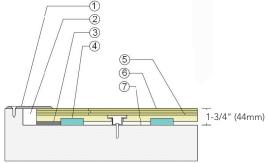

## **THRESHOLD**

- 1. 1/4" (6mm) Aluminum Threshold
- 2. 1-1/2" (38mm) Min. Expansion Space
- 3. Solid Blocking at Doorway
- 4. Recessed Resilient Cushion
- 5. PowerPlay Panel Subfloor
- 6. 25/32" (20mm) MFMA Maple Flooring
- 7. Vapor Retarder