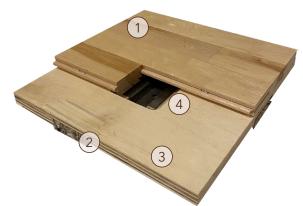

## PowerPlay Panel II

PowerPlay Panel II includes recessed resilient lineal cushioning for high schock absorbance and reduced vibration.

- 1. Precision-milled Aacer Maple
- 2. Recessed Panel Cushion
- 3. Engineered PowerPlay Panel
- 4. Sectional Steel Channel Anchorage