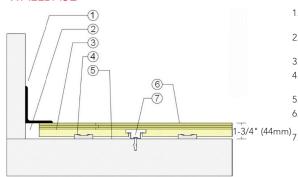

Testing

Fixed Resilient

**WALLBASE** 

- 3" x 4" (76mm x 101mm) Vent
- 1-1/2" (38mm) Min. Expansion
- Engineered MultiStage Sufloor
- 1/2" (12mm) ECO Resilient Pads
- Vapor Retarder
- 25/32" (20mm) MFMA Maple Flooring
  - Steel Channel and Concrete Anchor