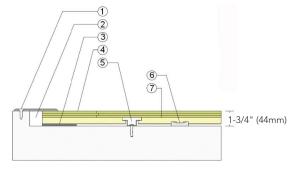

## **THRESHOLD**

- 1/4" (6mm) Aluminum Threshold
- 1-1/2" (38mm) Min. Expansion Space
- Solid Blocking at Doorway
- 25/32" (20mm) MFMA Maple Flooring
- Steel Channel and Concrete Anchor
- 1/2" (12mm) ECO Resilient
- Engineered MultiStage Subfloor