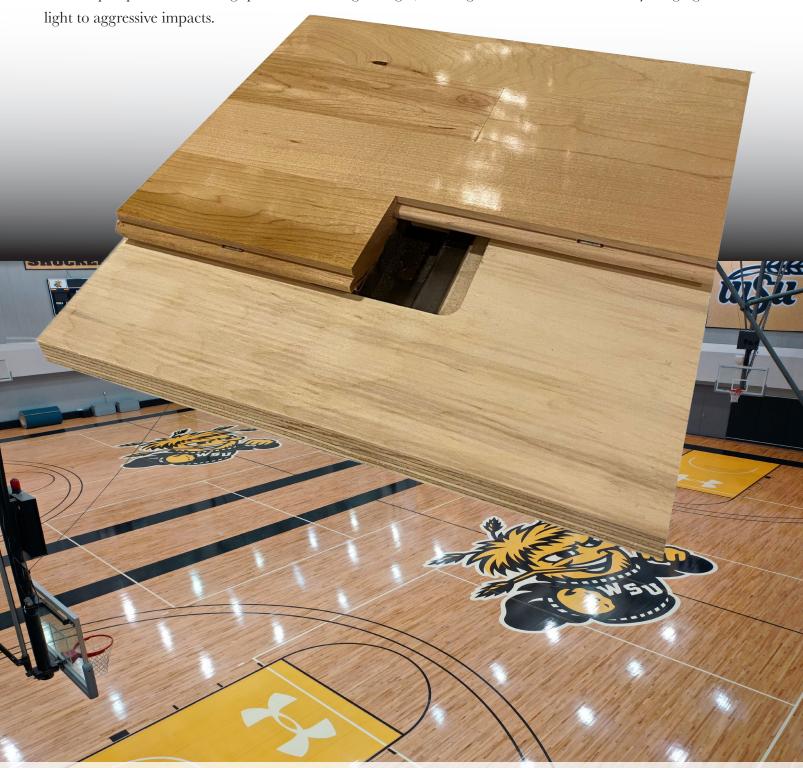

## MultiStage HC LP

FIXED RESILIENT SYSTEM

Subfloor panels manufactured using a CNC process to provide accurate depth and location of specific recessed resilient pad pockets including special "MultiStage" ridges, creating desired reaction to activity ranging from

## MultiStage HC LP

MultiStage HC LP includes resilient ECO pads contained in recessed pockets having pressure ridges for variable reaction to

athletic impacts.

- 1. Precision-milled Aacer Maple
- 2. Steel Channel Concrete Anchorage
- 3. Engineered MultiStage Panel
- 4. ECO Resilient Pads