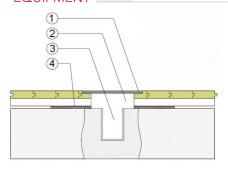

## **EQUIPMENT**

- Floor Plate
- 1-1/2" (38mm) Min. Expansion Space at all Inserts & Electrical . Penetrations
- Concrete Floor Penetration
- Solid Blocking at Insert

It is the policy of Infinity Wood Floors to continuously improve its line of products. Therefore, Infinity Wood Floors reserves the right to change, modify or discontinue systems, specifications and accessories of all products at any time without notice or obligation to purchase