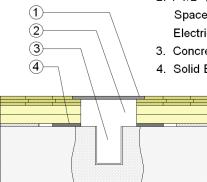

## EQUIPMENT

#### 1. Floor Plate

- 2. 1-1/2" (38mm) Expansion Space at all Inserts and Electrical Penetrations
- 3. Concrete Floor Penetration
- 4. Solid Blocking at Insert