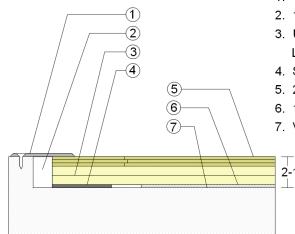

## THRESHOLD

- 1. 1/4" (6mm) Aluminum Threshold
- 2. 1-1/2" (38mm) min. Expansion Space
- 3. Upper Subfloor Spaced 2" (51mm) Apart Lower Subfloor Spaced 6" (152mm) Apart
- 4. Solid Blocking at Doorway
- 5. 25/32" (20mm) MFMA Maple Flooring
- 6. 1/4" (6mm) Resilient Foam Blanket
- 7. Vapor Retarder

# ⊤ 2-1/2" (64mm)