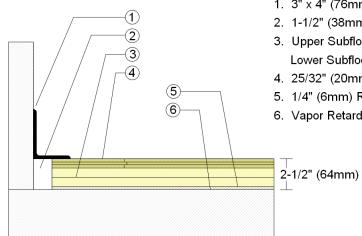

### WALLBASE

- 1. 3" x 4" (76mm x 101mm) Vent Cove Base
- 2. 1-1/2" (38mm) min. Expansion Space
- 3. Upper Subfloor Spaced 2" (51mm) Apart
- Lower Subfloor Spaced 6" (152mm) Apart
- 4. 25/32" (20mm) MFMA Maple Flooring
- 5. 1/4" (6mm) Resilient Foam Blanket
- 6. Vapor Retarder

# ⊤ 2-1/2" (64mm)