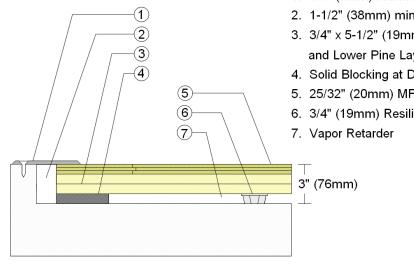

## THRESHOLD

- 1. 1/4" (6mm) Aluminum Threshold
- 2. 1-1/2" (38mm) min. Expansion Space
- 3. 3/4" x 5-1/2" (19mm x 140mm) Upper and Lower Pine Layers
- 4. Solid Blocking at Doorway
- 5. 25/32" (20mm) MFMA Maple Flooring
- 6. 3/4" (19mm) Resilient TriPower Pad