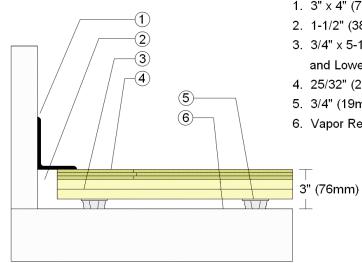

## WALLBASE

- 1. 3" x 4" (76mm x 101mm) Vent Cove Base
- 2. 1-1/2" (38mm) min. Expansion Space
- 3. 3/4" x 5-1/2" (19mm x 140mm) Upper and Lower Pine Layers
- 4. 25/32" (20mm) MFMA Maple Flooring
- 5. 3/4" (19mm) Resilient TriPower Pad
- 6. Vapor Retarder