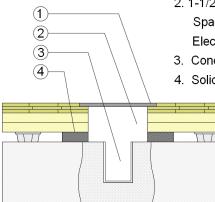

## EQUIPMENT

- 1. Floor Plate
- 2. 1-1/2" (38mm) Expansion Space at all Inserts and **Electrical Penetrations**
- 3. Concrete Floor Penetration
- 4. Solid Blocking at Insert