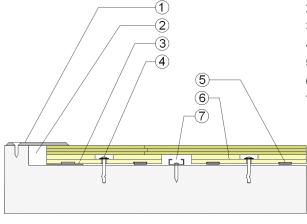

## **THRESHOLD**

- 1. 1/4" (6mm) Aluminum Threshold
- 2. 1-1/2" (38mm) min. Expansion Space
- 3. Solid Blocking at Doorway
- 4. Concrete Anchor Pin Assembly
- 5. Recessed Resilient ECO Pad
- 6. ReClaim II Subfloor Panel
- 7. Existing Steel Channel & Anchor