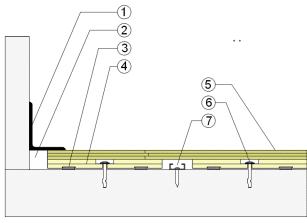

## **WALLBASE**

- 1. 3" x 4" (76mm x 101mm) Vent Cove Base
- 2. 1-1/2" (38mm) min. Expansion Space
- 3. Recessed Resilient ECO Pad
- 4. ReClaim II Subfloor Panel
- 5. 25/32" (20mm) MFMA Maple Flooring
- 6. Concrete Anchor Pin Assembly
- 7. Existing Steel Channel & Anchor