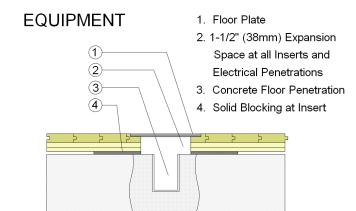

|    |      |
| Resilience: 1/4" (6mm) ECO pads                         |             |              |    |      |
| Drav                                                    | vn By: RR   | Date: 1/1/23 |    |      |
| Revisions                                               |             |              |    |      |
| ID                                                      | Description |              | Ву | Date |
|                                                         |             |              |    |      |

## **THRESHOLD**



- 1. 1/4" (6mm) Aluminum Threshold
- 2. 1-1/2" (38mm) min. Expansion Space
- 3. Solid Blocking at Doorway
- 4. Concrete Anchor Pin Assembly
- 5. Recessed Resilient ECO Pad
- 6. ReClaim II Subfloor Panel
- 7. Existing Steel Channel & Anchor

1-5/8" (41mm)