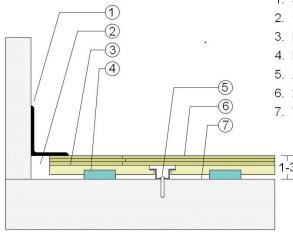

## WALLBASE

- 1. 3" x 4" (76mm x 101mm) Vent Cove Base
- 2. 1-1/2" (38mm) min. Expansion Space
- 3. PowerPlay Panel Subfloor
- 4. Recessed Resilient Cushion
- 5. Anchored Steel Channel Section
- 6. 25/32" (20mm) MFMA Maple Flooring
- 7. Vapor Retarder