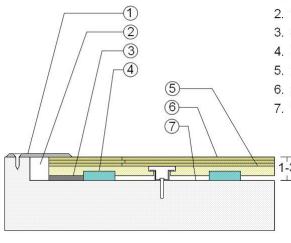

## THRESHOLD

- 1. 1/4" (6mm) Aluminum Threshold
- 2. 1-1/2" (38mm) min. Expansion Space
- 3. Solid Blocking at Doorway
- 4. Recessed Resilient Cushion
- 5. PowerPlay Panel Subfloor
- 6. 25/32" (20mm) MFMA Maple Flooring
- 7. Vapor Retarder