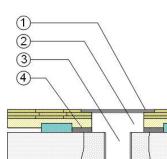

## **EQUIPMENT**

- 1. Floor Plate
- 2. 1-1/2" (38mm) Expansion Space at all Inserts and Electrical Penetrations
- 3. Concrete Floor Penetration
- 4. Solid Blocking at Insert