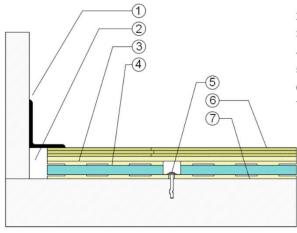

## WALLBASE

- 1. 3" x 4" (76mm x 101mm) Vent Cove Base
- 2. 1-1/2" (38mm) min. Expansion Space
- 3. Programme Dance I Subfloor Panel
- 4. Programme Dance I Resilient Cushion
- 5. Concrete Anchor Pin Assembly
- 6. 25/32" (20mm) MFMA Maple Flooring
- 7. Vapor Retarder

2-1/2" (64mm)