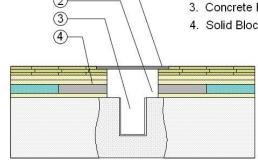

## **EQUIPMENT**

- 1. Floor Plate
- 2. 1-1/2" (38mm) Expansion Space at all Inserts and **Electrical Penetrations**
- 3. Concrete Floor Penetration
- 4. Solid Blocking at Insert