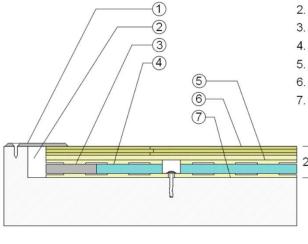

## **THRESHOLD**

- 1. 1/4" (6mm) Aluminum Threshold
- 2. 1-1/2" (38mm) min. Expansion Space
- 3. Solid Blocking at Doorway
- 4. Programme Dance I Resilient Cushion
- 5. Programme Dance I Subfloor Panel
- 6. 25/32" (20mm) MFMA Maple Flooring
- 7. Vapor Retarder

2-1/2" (64mm)