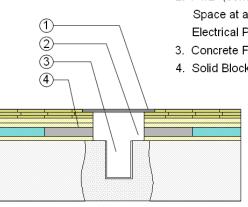

## Resilience: 3/4" (19mm) Foam Blanket Date: 1/1/23 Drawn By: RR Revisions ID Description By Date

EQUIPMENT

- 1. Floor Plate
- 2. 1-1/2" (38mm) Expansion Space at all Inserts and
  - Electrical Penetrations
- 3. Concrete Floor Penetration
- 4. Solid Blocking at Insert