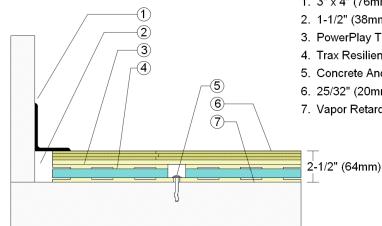

## WALLBASE

- 1. 3" x 4" (76mm x 101mm) Vent Cove Base
- 2. 1-1/2" (38mm) min. Expansion Space
- 3. PowerPlay Trax Subfloor Panel
- 4. Trax Resilient Cushion
- 5. Concrete Anchor Pin Assembly
- 6. 25/32" (20mm) MFMA Maple Flooring
- 7. Vapor Retarder

2-1/2" (64mm)