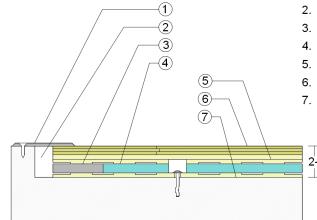

## THRESHOLD

- 1. 1/4" (6mm) Aluminum Threshold
- 2. 1-1/2" (38mm) min. Expansion Space
- 3. Solid Blocking at Doorway
- 4. Trax Resilient Cushion
- 5. PowerPlay Trax Subfloor Panel
- 6. 25/32" (20mm) MFMA Maple Flooring
- 7. Vapor Retarder