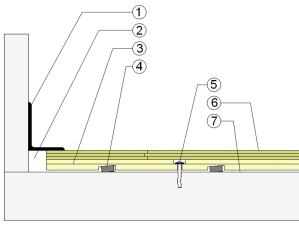

## **EQUIPMENT**

- Floor Plate
- 1-1/2" (38mm) Expansion Space at all Inserts and Electrical Penetrations
- 3. Concrete Floor Penetration
- 4. Solid Blocking at Insert