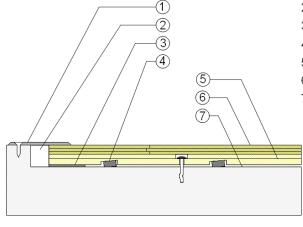

## WALLBASE

- 1. 3" x 4" (76mm x 101mm) Vent Cove Base
- 2. 1-1/2" (38mm) min. Expansion Space
- 3. PowerPlay Edge Subfloor Panel
- 4. Recessed Resilient ECO Pad
- 5. Concrete Anchor Pin Assembly
- 6. 25/32" (20mm) MFMA Maple Flooring
- 7. Vapor Retarder

1-3/4" (44mm)