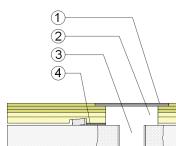

## **THRESHOLD**

- 1. 1/4" (6mm) Aluminum Threshold
- 2. 1-1/2" (38mm) min. Expansion Space
- 3. Solid Blocking at Doorway
- 4. Recessed Resilient ECO Pad
- 5. PowerPlay Edge Subfloor Panel
- 6. 25/32" (20mm) MFMA Maple Flooring
- 7. Vapor Retarder

1-3/4" (44mm)