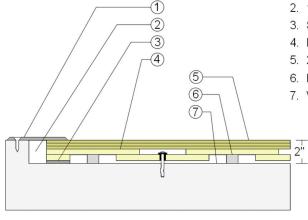

2" (51mm)

## **EQUIPMENT**

2. 1-1/2" (38mm) Expansion
Space at all Inserts and
Electrical Penetrations
3. Concrete Floor Penetration
4. Solid Blocking at Insert