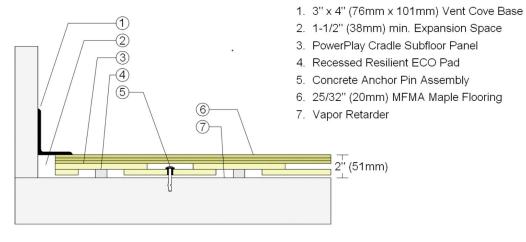

## **THRESHOLD**

- 1. 1/4" (6mm) Aluminum Threshold
- 2. 1-1/2" (38mm) min. Expansion Space
- 3. Solid Blocking at Doorway
- 4. PowerPlay Cradle Subfloor Panel
- 5. 25/32" (20mm) MFMA Maple Flooring
- 6. Recessed Resilient ECO Pad
- 7. Vapor Retarder

2" (51mm)