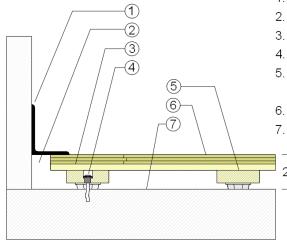

## WALLBASE

- 1. 3" x 4" (76mm x 101mm) Vent Cove Base
- 2. 1-1/2" (38mm) min. Expansion Space
- 3. 1/2" x 5-1/2" (12mm x 140mm) Pine Subfloor
- 4. Steel Concrete Anchor and Bushing
- 5. Engineered Plywood Sleeper with 1/2" (12mm) TriPower Resileint Pads
- 6. 25/32" (20mm) MFMA Maple Flooring
- 7. Vapor Retarder

2-5/8" (67mm)