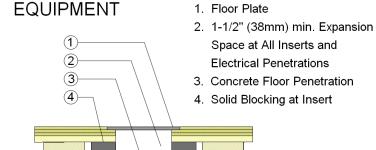

## Description: ANCHORED POWERLOC Resilience: 1/2" (12mm) TriPower pads Drawn By: RR Date: 1/1/23 Revisions ID Description By Date