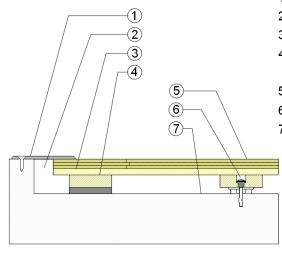

## **THRESHOLD**

- 1. 1/4" (6mm) Aluminum Threshold
- 2. 1-1/2" (38mm) min. Expansion Space
- 3. 1/2" x 5-1/2" (12mm x 140mm) Pine Subfloor
- Engineered Plywood Sleeper with Solid Blocking Attached
- 5. 25/32" (20mm) MFMA Maple Flooring
- 6. Steel Concrete Anchor and Bushing
- 7. Vapor Retarder

2-5/8" (67mm)