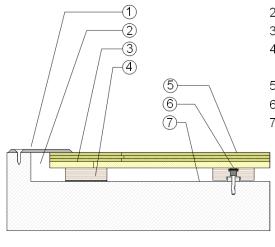

## **THRESHOLD**

- 1. 1/4" (6mm) Aluminum Threshold
- 2. 1-1/2" (38mm) min. Expansion Space
- 3. 1/2" x 5-1/2" (12mm x 140mm) Pine
- 4. Engineered Plywood Sleeper with Solid Blocking Attached
- 5. 25/32" (20mm) MFMA Maple Flooring
- 6. Steel Concrete Anchor and Bushing
- 7. Vapor Retarder

2-1/4" (57mm)