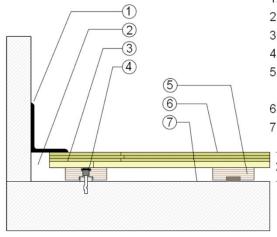

## WALLBASE

- 1. 3" x 4" (76mm x 101mm) Vent Cove Base
- 2. 1-1/2" (38mm) min. Expansion Space
- 3. 1/2" x 5-1/2" (12mm x 140mm) Pine
- 4. Steel Concrete Anchor and Bushing
- Engineered Plywood Sleeper with recessed 1/2" (12mm) ECO Pad
- 6. 25/32" (20mm) MFMA Maple Flooring
- 7. Vapor Retarder

2-1/4" (57mm)

## Description: ANCHORED POWERLOC LP Resilience: 1/2" (12mm) ECO pads Drawn By: RR Date: 1/1/23 Revisions ID Description By Date