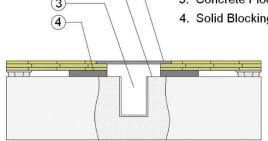

## **EQUIPMENT**

- 1. Floor Plate
- 2. 1-1/2" (38mm) Expansion Space at all Inserts and **Electrical Penetrations**
- 3. Concrete Floor Penetration
- 4. Solid Blocking at Insert