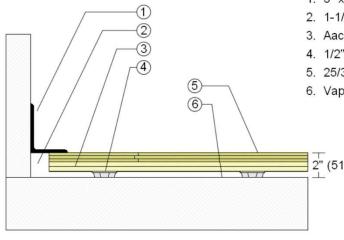

## WALLBASE

- 1. 3" x 4" (76mm x 101mm) Vent Cove Base
- 2. 1-1/2" (38mm) min. Expansion Space
- 3. AacerFlex II Plywood Subfloor Panels
- 4. 1/2" (12mm) TriPower Pad
- 5. 25/32" (20mm) MFMA Maple Flooring
- 6. Vapor Retarder