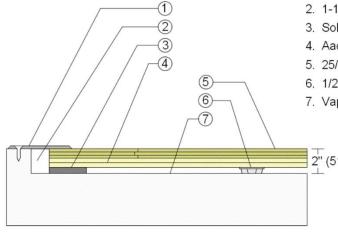

## **THRESHOLD**

- 1. 1/4" (6mm) Aluminum Threshold
- 2. 1-1/2" (38mm) min. Expansion Space
- 3. Solid Blocking at Doorway
- 4. AacerFlex II Plywood Subfloor Panels
- 5. 25/32" (20mm) MFMA Maple
- 6. 1/2" (12mm) TriPower Pad
- 7. Vapor Retarder