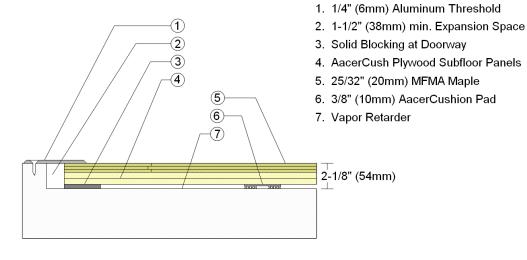

## **THRESHOLD**

Description: AACERCUSH II

Resilience: 3/8" (10mm) AacerCushion pads

Date: 1/1/23 Drawn By: RR

Revisions

| ID | Description | Ву | Date |
|----|-------------|----|------|
|    |             |    |      |
|    |             |    |      |