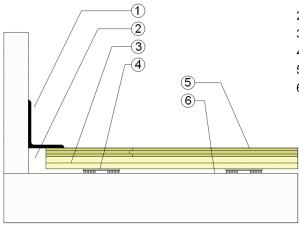

## WALLBASE

- 1. 3" x 4" (76mm x 101mm) Vent Cove Base
- 2. 1-1/2" (38mm) min. Expansion Space
- 3. AacerCush Plywood Subfloor Panels
- 4. 3/8" (10mm) AacerCushion Pad
- 5. 25/32" (20mm) MFMA Maple Flooring
- 6. Vapor Retarder

2-1/8" (54mm)