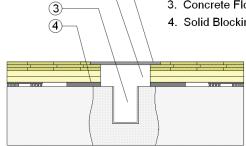

## **EQUIPMENT**

2

- 1. Floor Plate
- 2. 1-1/2" (38mm) Expansion Space at all Inserts and **Electrical Penetrations**
- 3. Concrete Floor Penetration
- 4. Solid Blocking at Insert