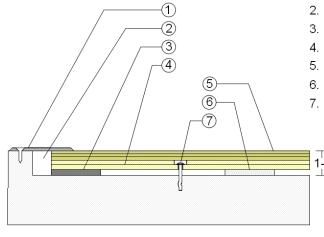

## **THRESHOLD**

- 1. 1/4" (6mm) Aluminum Threshold
- 2. 1-1/2" (38mm) min. Expansion Space
- 3. Solid Blocking at Doorway
- 4. AacerChannel VLP Subfloor Panel
- 5. 25/32" (20mm) MFMA Maple Flooring
- 6. Resilient Foam Section
- 7. Collared Steel Concrete Anchor

1-7/8" (48mm)

Description: AACERCHANNEL VLP

Resilience: 1/2" (12mm) Foam

Date: 1/1/24 Drawn By: RR

Revisions

| D | Description | Ву | Date |
|---|-------------|----|------|
|   |             |    |      |
|   |             |    |      |