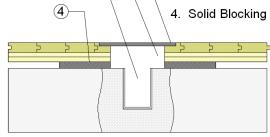

## **EQUIPMENT**

- 1. Floor Plate
- 2. 1-1/2" (38mm) Expansion Space at all Inserts and **Electrical Penetrations**
- 3. Concrete Floor Penetration
- 4. Solid Blocking at Insert