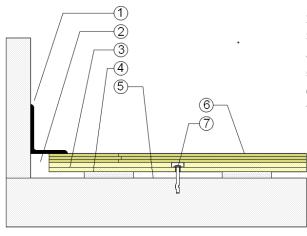

## WALLBASE

- 1. 3" x 4" (76mm x 101mm) Vent Cove Base
- 2. 1-1/2" (38mm) min. Expansion Space
- 3. AacerChannel VLP Subfloor Panel
- 4. Resilient Foam Section
- 5. Vapor Retarder
- 6. 25/32" (20mm) MFMA Maple Flooring
- 7. Collared Steel Concrete Anchor

1-7/8" (48mm)