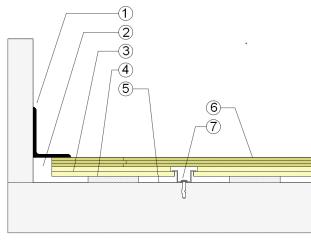

## WALLBASE

- 1. 3" x 4" (76mm x 101mm) Vent Cove Base
- 2. 1-1/2" (38mm) min. Expansion Space
- 3. AacerChannel VLP HC Subfloor
- 4. Resilient Foam Section
- 5. Vapor Retarder
- 6. 25/32" (20mm) MFMA Maple Flooring
- 7. Steel Channel and Concrete Anchor