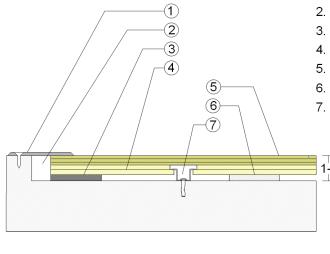

## **THRESHOLD**

- 1. 1/4" (6mm) Aluminum Threshold
- 2. 1-1/2" (38mm) min. Expansion Space
- 3. Solid Blocking at Doorway
- 4. AacerChannel VLP HC Subfloor
- 5. 25/32" (20mm) MFMA Maple Flooring
- 6. Resilient Foam Section
- 7. Steel Channel and Concrete Anchor