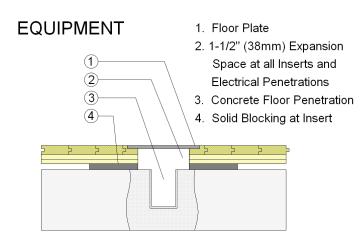

## WALLBASE



- 1. 3" x 4" (76mm x 101mm) Vent Cove Base
- 2. 1-1/2" (38mm) min. Expansion Space
- 3. AacerChannel VLP HC Subfloor
- 4. Resilient Foam Section
- 5. Vapor Retarder
- 6. 25/32" (20mm) MFMA Maple Flooring
- 7. Steel Channel and Concrete Anchor

1-7/8" (48mm)

## Description: AACERCHANNEL VLP HC Resilience: 1/2" (6mm) Foam Drawn By: RR Date: 1/1/23 Revisions ID Description By Date

## **THRESHOLD**



- 1. 1/4" (6mm) Aluminum Threshold
- 2. 1-1/2" (38mm) min. Expansion Space
- 3. Solid Blocking at Doorway
- 4. AacerChannel VLP HC Subfloor
- 5. 25/32" (20mm) MFMA Maple Flooring
- 6. Resilient Foam Section
- 7. Steel Channel and Concrete Anchor

1-7/8" (48mm)