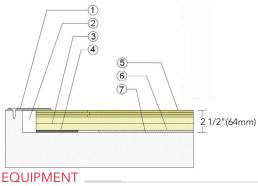

3" x 4" (76mm x 101mm) Vent

1 1/2" (38mm) Min. Expansion

Upper Subfloor Spaced 2"

Lower Subfloor Spaced 6"

25/32" (20mm) MFMA Maple

1/4" (6mm) Resilient Foam

- (51mm) Apart Lower Subfloor Spaced 6" (152mm) Apart
- Solid Blocking at Doorway 4 25/32" (20mm) MFMA Maple 5. Flooring1/4" (6mm)
- 6. 1/4" (6mm) Resilient Foam Blanket
- 7. Vapor Retarder
- 1. Floor Plate
- 2. 1 1/2" (38mm) Min. Expansion Space at all Inserts & Electrical Penetrations
- Concrete Floor Penetration 3. 4. Solid Blocking at Insert