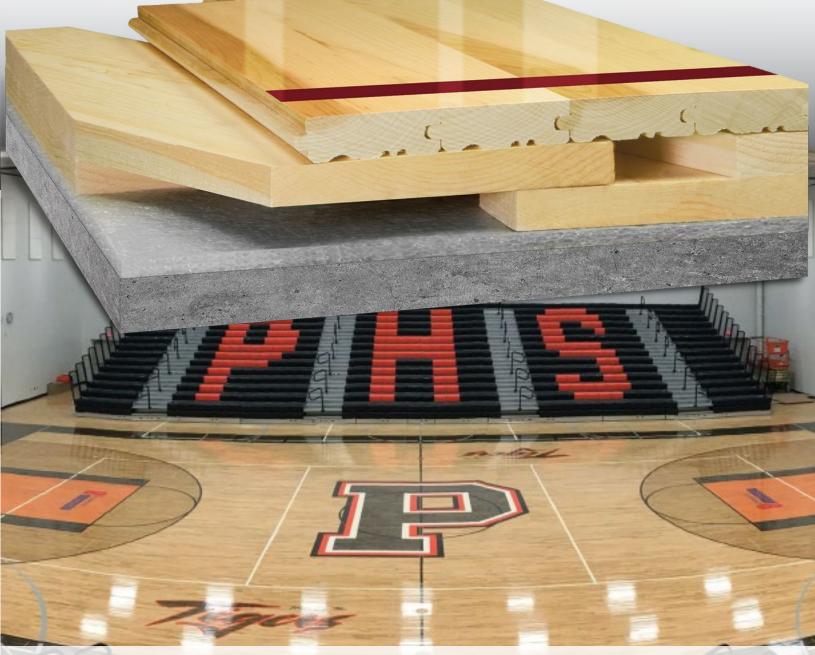

## ScissorLoc<sup>TM</sup> II

ScissorLoc II is a dimensionally stable system with excellent natural ventilation capabilities due to its intersecting solid wood subfloor component design. ScissorLoc II is designed to withstand heavy loads while still providing a resilient and controlled playing surface.

Aacer's PowerVent<sup>™</sup> Advanced airflow system is a popular accompaniment to this system. It maintains balanced humidity above and below the floor as well as detects moisture to initiate mechanical airflow drying.