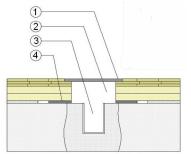

## ScissorLoc<sup>™</sup>II

ScissorLoc<sup>™</sup> II provides an intersecting subfloor design for premium airflow and uniform play.

- 1. Infinity MFMA Maple
- 4. 1/4" (6mm) Performance Foam

Cove Base

(51mm) Apart

(152mm) Apart

Vapor Retarder

Flooring

Blanket

Space

1.

2.

3.