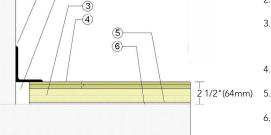

## THRESHOLD

| 1. | 1/4" (6mm) Aluminum                   |
|----|---------------------------------------|
|    | Threshold                             |
| 2. | 1 1/2" (38mm) Min. Expansion<br>Space |
| 3. | Upper Subfloor Spaced 2"              |

3" x 4" (76mm x 101mm) Vent

1 1/2" (38mm) Min. Expansion

Upper Subfloor Spaced 2"

Lower Subfloor Spaced 6"

25/32" (20mm) MFMA Maple

1/4" (6mm) Resilient Foam

- (51mm) Apart Lower Subfloor Spaced 6" (152mm) Apart
- Solid Blocking at Doorway 4 25/32" (20mm) MFMA Maple 5. Flooring1/4" (6mm)
- 6. 1/4" (6mm) Resilient Foam Blanket
- 7. Vapor Retarder
- 1. Floor Plate
- 2. 1 1/2" (38mm) Min. Expansion Space at all Inserts & Electrical Penetrations
- Concrete Floor Penetration 3. 4. Solid Blocking at Insert