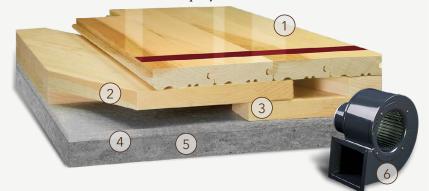

## ScissorLoc<sup>™</sup>II

ScissorLoc<sup>™</sup> II provides an intersecting subfloor design for premium airflow and uniform play.

- 1. Infinity MFMA Maple
- 4. 1/4" (6mm) Performance Foam

Cove Base

(51mm) Apart

(152mm) Apart

Vapor Retarder

Flooring

Blanket

Space

1.

2.

3.

6

WALL BASE \_