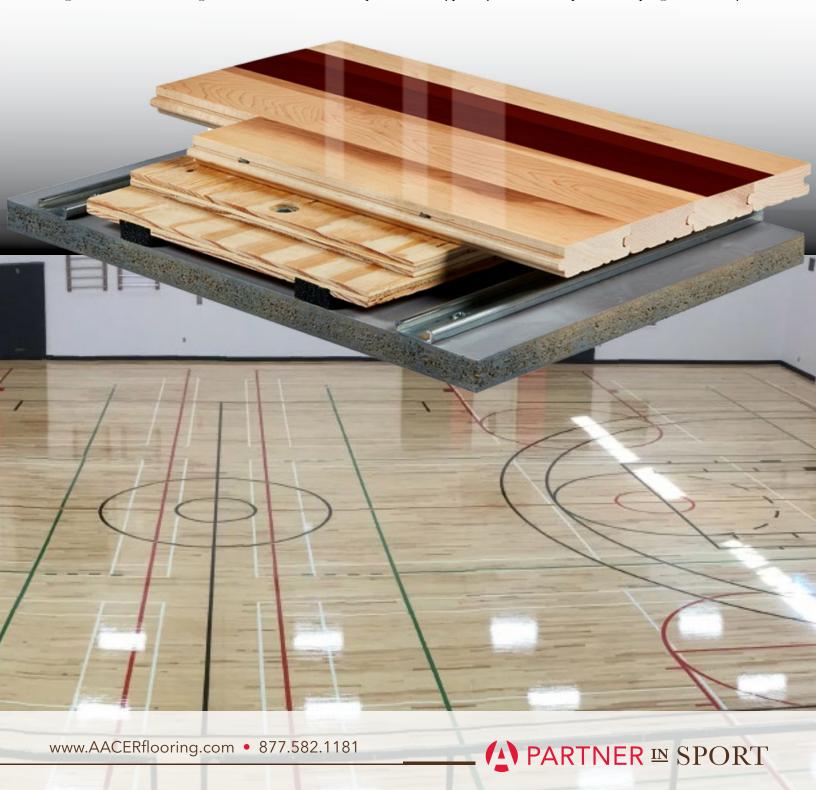

# ReClaim II FIXED RESILIENT SYSTEM

ReClaim II eliminates cost to remove and dispose of steel channel and embedded anchors when replacing existing channel and clip type floors. Which also eliminates the expense of costly patching of displaced concrete at previous anchor locations. Special low-profile preassembled subfloor panels with recessed resilient pads are aligned between existing channel rows for a floor profile that typically eliminates special ramping at doorways.

# ReClaim II

eClaim II is a low profile floor specifically designed to reduce labor and disposal requirements when replacing

channel and clip systems.

- 1. Infinity MFMA Maple
- 2. APA Pre-assembled Plywood Subfloor
- 3. Subfloor Anchor

4. 1/4" (6mm) ECO Resilient Pad

- 5. Existing Steel Channel
- 6. Concrete

- 1. 3" x 4" (76mm x 101mm) Vent Cove Base
- 2. 1 1/2" (38mm) Min. Expansion Space
- 3. Recessed ECO Resilient Pad
- 4. ReClaim II Subfloor Panel
- 5. 25/32" (20mm) MFMA Maple Flooring
- 6. ReClaim II Concrete Anchor Pin Assembly
- 7. Existing Steel Channel & Anchor