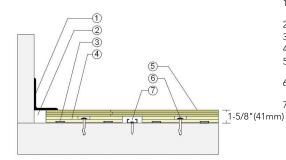

4. 1/4" (6mm) ECO Resilient Pad

- 5. Existing Steel Channel
- 6. Concrete

- 1. 3" x 4" (76mm x 101mm) Vent Cove Base
- 2. 1 1/2" (38mm) Min. Expansion Space
- 3. Recessed ECO Resilient Pad
- 4. ReClaim II Subfloor Panel
- 5. 25/32" (20mm) MFMA Maple Flooring
- 6. ReClaim II Concrete Anchor Pin Assembly
- 7. Existing Steel Channel & Anchor

Profile Height

• 25/32" (20mm) flooring – 1-5/8" (41mm)

Subfloor Construction Pre-manufactured Panel

System Type

ASET

**Fixed Resilient** 