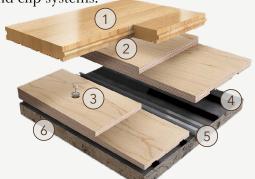

# ReClaim II

eClaim II is a low profile floor specifically designed to reduce labor and disposal requirements when replacing

channel and clip systems.

- 1. Infinity MFMA Maple
- 2. APA Pre-assembled Plywood Subfloor
- 3. Subfloor Anchor

4. 1/4" (6mm) ECO Resilient Pad

- 5. Existing Steel Channel
- 6. Concrete

- 1. 3" x 4" (76mm x 101mm) Vent Cove Base
- 2. 1 1/2" (38mm) Min. Expansion Space
- 3. Recessed ECO Resilient Pad
- 4. ReClaim II Subfloor Panel
- 5. 25/32" (20mm) MFMA Maple Flooring
- 6. ReClaim II Concrete Anchor Pin Assembly
- 7. Existing Steel Channel & Anchor