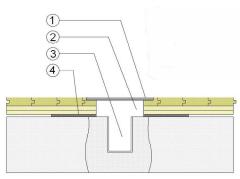

## WALL BASE \_

#### **THRESHOLD**

- 1. 1/4" (6mm) Aluminum Threshold
- 2. 1 1/2" (38mm) Min. Expansion Space
- 3. Solid Blocking at Doorway
- 4. Concrete Anchor Pin Assembly
- 5. Recessed ECO Resilient pad
- 6. ReClaim II Subfloor Panel
- 7. Existing Steel Channel & Anchor