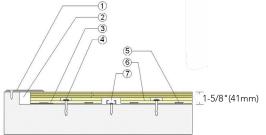

#### **THRESHOLD**

- 1. 1/4" (6mm) Aluminum Threshold
- 2. 1 1/2" (38mm) Min. Expansion Space
- 3. Solid Blocking at Doorway
- 4. Concrete Anchor Pin Assembly
- 5. Recessed ECO Resilient pad
- 6. ReClaim II Subfloor Panel
- 7. Existing Steel Channel & Anchor