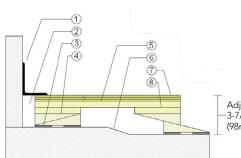

#### WALL BASE \_

- $3" \times 4"$  (76mm x 101mm) Vent Cove Base
- 1 1/2" (38mm) Min. Expansion Space
- ECO Resilient Pad
- Leveling Wedges at Minimum Profile
- ReClaim III Subfloor
- Uneven Concrete Substrate
- 25/32" (20mm) MFMA Maple Flooring
- ReClaim III Sleeper

Adjustable 3-7/8" to 4-3/4" (98mm - 121mm)