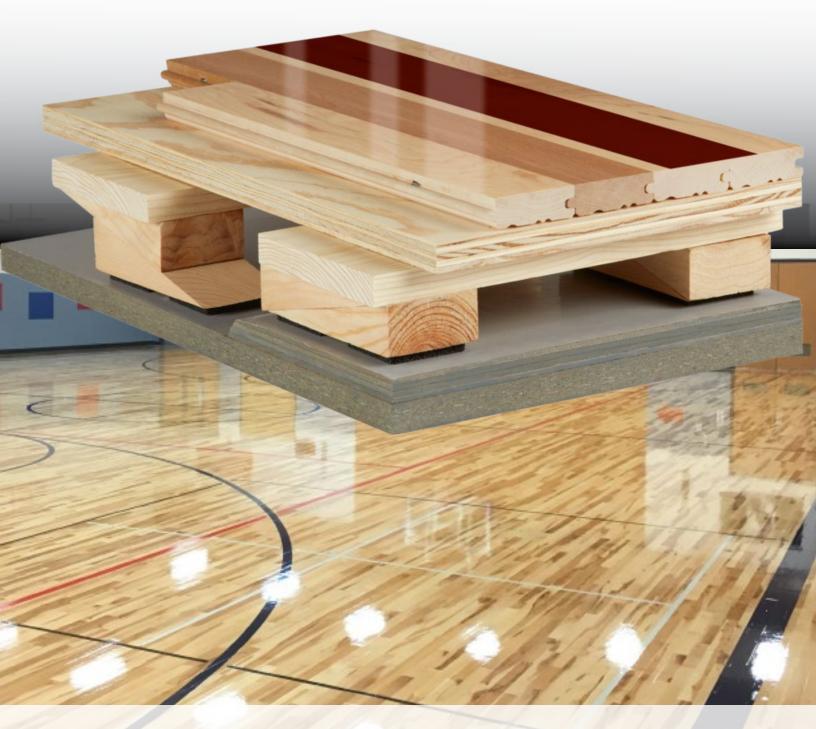

## ReClaim III

ReClaim III is a highly resilient system providing a method to adjust floor profile height where other major expense would

otherwise be required. 4. Leveling Wedges

- 1. Infinity MFMA Maple
- 2. APA Rated Plywood Sheathing
- 3. Nominal 1 x 6 (19mm x 140mm) Softwood Sleeper
- 5. Uneven Substrate
- 6. 1/4" (6mm) ECO Resilient Pad
- 7. Vapor Retarder

Green Status and LEED Contributors

- FSC® Certified Maple MR
- FSC® Certified Subfloor Components - MR
- Environmental Quality 4.2

1/4" (6mm) ECO Resilient Pad

• Regional Materials - MR

Resilience

Profile Height

• 25/32" (20mm) flooring -3 7/8" - 4 3/4" (98mm - 121mm)

Subfloor Construction

Sleeper Plywood

System Type

**Testing** Laboratory **Partners** 

Floating Resilient