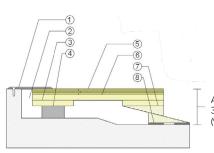

#### THRESHOLD

- 1/4" (6mm) Aluminum Threshold
- 1 1/2" (38mm) Min. Expansion Space
- ReClaim III Sleeper
- Solid Blocking at Doorway 4.
- 25/32" (20mm) MFMA Maple Flooring
- ReClaim III Subfloor
- Leveling Wedges at Maximum Profile
- ECO Resilient Pad

Adjustable 3-7/8"to 4-3/4" (98mm - 121mm)