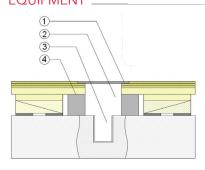

### **EQUIPMENT**

- 1 1/2" (38mm) Expansion Space at all Insert & Electrical Penetrations
- Concrete Floor Penetration
- Solid Blocking at Insert

It is the policy of Infinity Wood Floors to continuously improve its line of products. Therefore, Infinity Wood Floors reserves the right to change, modify or discontinue systems, specifications and accessories of all products at any time without notice or obligation to purchaser