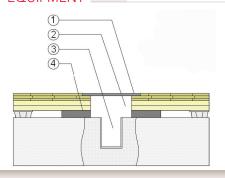

## **EQUIPMENT**

- 1. Floor Plate
- 1-1/2" (38mm) Min. Expansion Space at all Inserts & Electrical Penetrations
- Concrete Floor Penetration
- Solid Blocking at Insert

Green Status and LEED Contributors