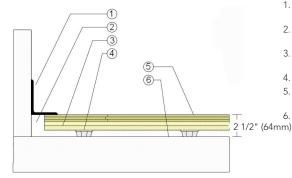

#### **WALLBASE**

- 3" x 4" (76mm x 101mm) Vent Cove Base
- 1-1/2" (38mm) Min. Expansion Space
- Programme Plywood Subfloor
- 3/4" (19mm) TriPower Pad
- 25/32" (20mm) MFMA Maple Flooring
- Vapor Retarder