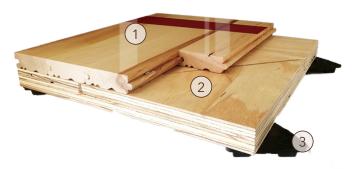

# Programme Dance IV

Full subfloor panels resting on highly resilient TriPower pads to provide very high shock absorption under impacts.

- 1. Precision-milled Aacer Maple
- 3. 3/4" (19mm) TriPower Pad
- 2. Programme Plywood Subfloor Panel