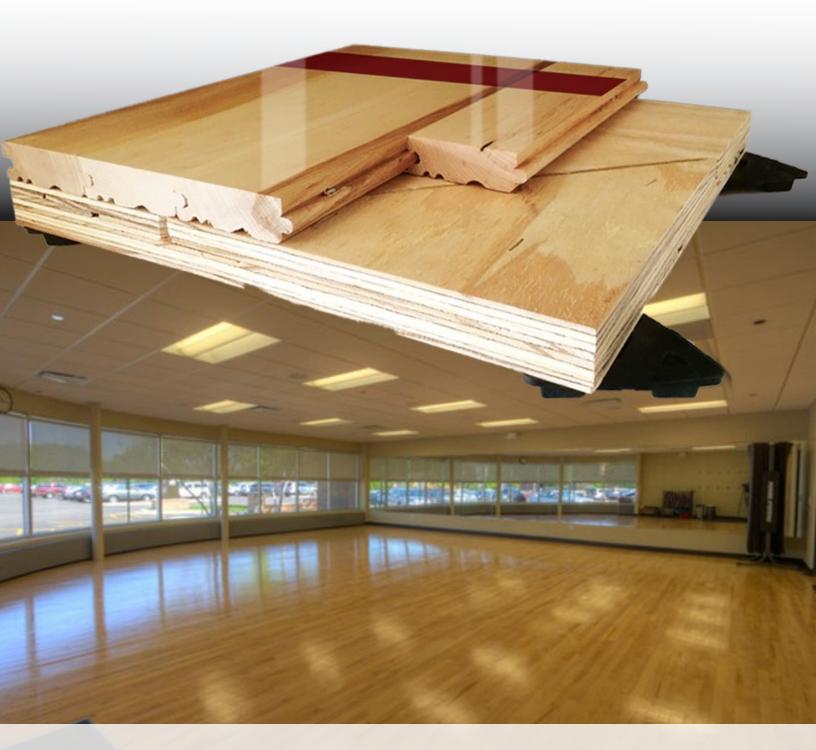

# Programme Dance IV FLOATING SYSTEM

Programme Dance IV includes two full layers of subfloor sheathing resting on TriPower resilient pads offering the lowest optional durometer value for the highest shock absorption. TriPower pads are designed to engage added support when impacts exceed intended activity.