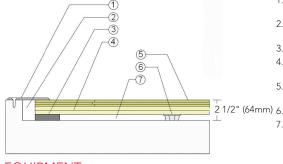

### **THRESHOLD**

- 1/4" (6mm) Aluminum Threshold
- 1-1/2" (38mm) Min. Expansion Space
- Solid Blocking at Doorway
- Programme Plywood Subfloor Panels
- 25/32" (20mm) MFMA Maple Flooring
- 3/4" (19mm) TriPower Pad
- Vapor Retarder