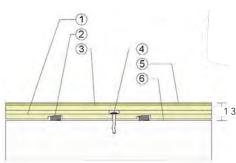

#### F1 WALLBASE Maple Floor Surface

- 3" x 4" (76mm x 101mm) Vent Cove Base
- 1-1/2" (38mm) Min. Expansion
- Programme III Subfloor Panel
- Recessed Resilient ECO Pad
- Concrete Anchor Pin Assembly
- 25/32" (20mm) MFMA Maple Flooring
- Vapor Retarder

1 3/4"(44mm)