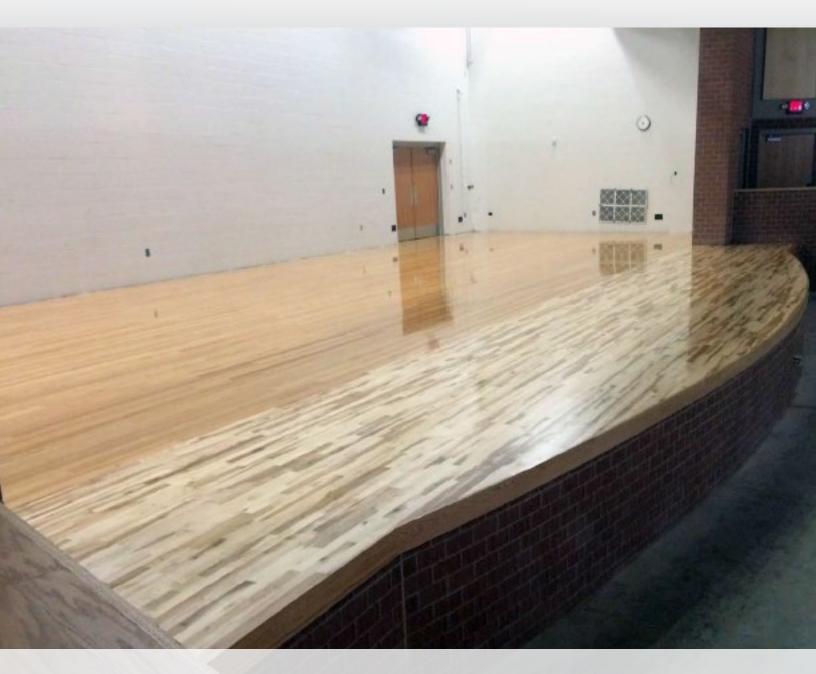

# Programme III Stage

AACER

SPORTS FLOORING

an Infinity Wood Floors Company

FIXED RESILIENT SYSTEM

Programme III subfloor panels are specifically designed to add resilient pad support as active impacts increase, and provide a manner to limit pressure on elastic material and subfloor components when significant heavy loads are applied. The combination of offering high shock absorption for solo and multiple performers, along with the ability to address heavy associated weights, makes Programme III an excellent consideration for performance floor applications.