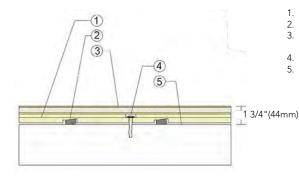

### F2 HARDBOARD Panel Floor Surface

- Programme III Subfloor Panel
- Recessed Resilient ECO Pad
- Hardboard Faced Laminate
- Concrete Anchor Pin Assembly
- Vapor Retarder

1-3/4" (44mm)

• 25/32" (20mm) Flooring -

Resilience

Slab Depression

Floor Surface Options

- 25/32" (20mm) Maple Flooring
- 25/32" (20mm) Red Oak Flooring
- Hardboard Laminate Panel
- Hardboard Surface Layer