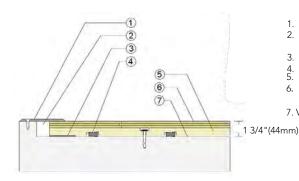

#### F1 THRESHOLD Maple Floor Surface

- 1/4" (6mm) Aluminum Threshold
- 1-1/2" (38mm) Min. Expansion Space
- Solid Blocking at Doorway
- Recessed Resilient ECO Pad
- Programme III Subfloor Panel 25/32" (20mm)
- MFMA Maple Flooring
- 7. Vapor Retarder