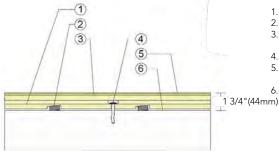

#### F1 WALLBASE Maple Floor Surface

- 3" x 4" (76mm x 101mm) Vent Cove Base
- 1-1/2" (38mm) Min. Expansion
- Programme III Subfloor Panel
- Recessed Resilient ECO Pad
- Concrete Anchor Pin Assembly
- 25/32" (20mm) MFMA Maple Flooring
- Vapor Retarder

1 3/4"(44mm)