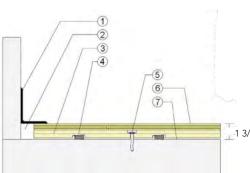

#### F1 WALLBASE Maple Floor Surface

- 3" x 4" (76mm x 101mm) Vent Cove Base
- 1-1/2" (38mm) Min. Expansion
- Programme III Subfloor Panel
- Recessed Resilient ECO Pad
- Concrete Anchor Pin Assembly
- 25/32" (20mm) MFMA Maple Flooring
- Vapor Retarder

1 3/4"(44mm)