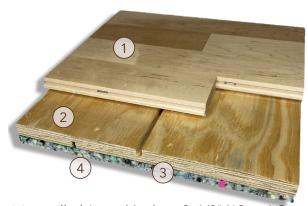

## Programme Dance II

Pre-assembled subfloor panels resting on a resilient blanket cushion offers low vibration and consistent reaction.

- 1. Precision-milled Aacer Maple
- 2. Programme Dance II Subfloor Panel
- 3. 1/2" (12mm) Open Cell Resilient Blanket Cushion
- 4. Surface Vapor Retarder