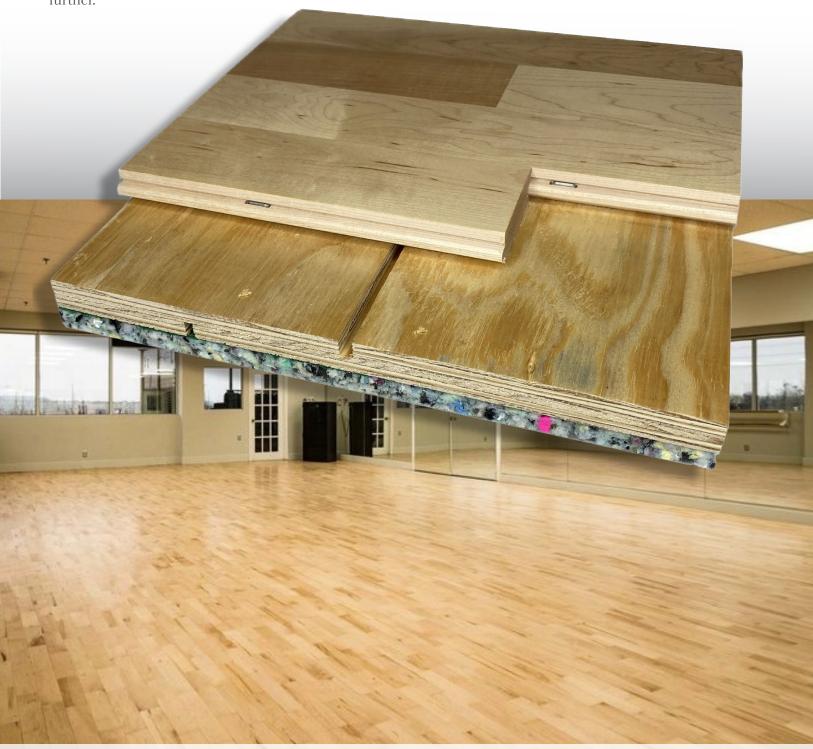

# Programme Dance II

RESILIENT FLOATING SYSTEM

A full resilient blanket cushion below pre-assembled subfloor panels provides excellent uniformity and even response under active impacts throughout. A dual blanket layer option is available to increase shock absorption further.