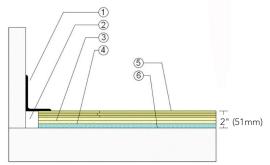

2" (51mm)

Pre-manufactured Panels

Resilient Floating

**WALLBASE** 

- 3" x 4" (76mm x 101mm) Vent Cove Base
- 1-1/2" (38mm) Min. Expansion Space
- Programme Dance II Subfloor
- 1/2" (12mm) Open Cell Resilient Blanket
- 25/32" (20mm) MFMA Maple Flooring
- Vapor Retarder