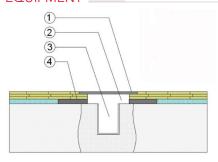

### **EQUIPMENT**

- 1. Floor Plate
- 1-1/2" (38mm) Min. Expansion Space at all Inserts & Electrical Penetrations
- Concrete Floor Penetration
- Solid Blocking at Insert

It is the policy of Infinity Wood Floors to continuously improve its line of products. Therefore, Infinity Wood Floors reserves the right to change, modify or discontinue systems, specifications and accessories of all products at any time without notice or obligation to purchaser