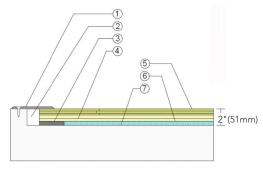

#### **THRESHOLD**

- 1/4" (6mm) Aluminum Threshold
- 1-1/2" (38mm) Min. Expansion Space
- Solid Blocking at Doorway
- Programme Dance II Subfloor Panel
- 25/32" (20mm) MFMA Maple Flooring
- 1/2" (12mm) Open Cell Resilient Blanket
- Vapor Retarder