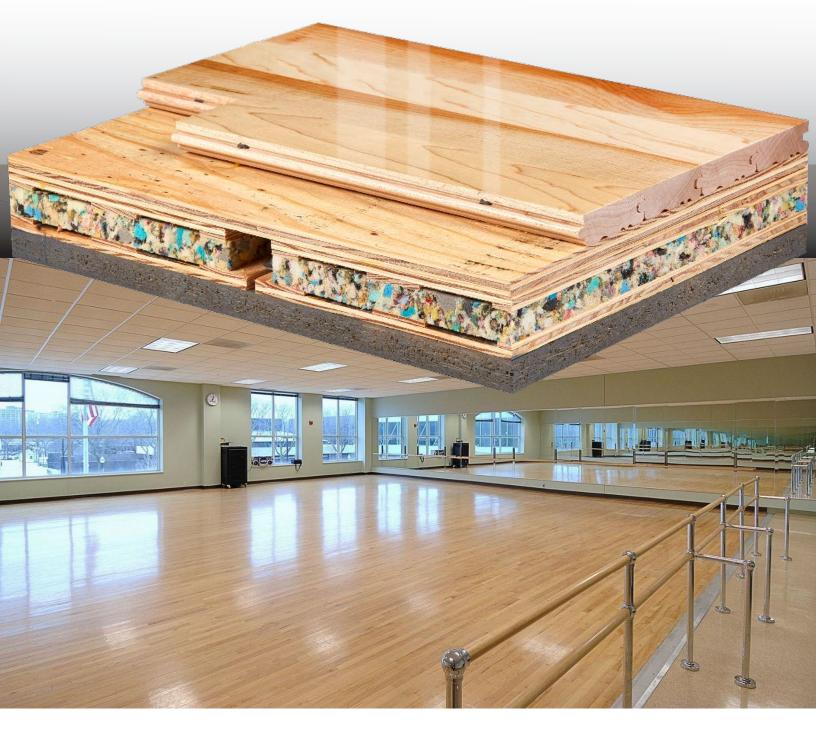

## Programme Dance

Programme Dance panels provide a unique manner to engage high-density resilient cushioning at pressure points in alignment from above and below. Thereby creating quick reacting shock absorption whether lightly impacting the floor or under aggressive landing movement.

## Programme Dance I

Programme Dance I provides high shock absorption and uniformity, along with the vibration damping affect of blanket cushion resiliency.

1. Floor Plate

7.

Flooring

Vapor Retarder

2. 1-1/2" (38mm) Min. Expansion Space at all Inserts & Electrical Penetrations