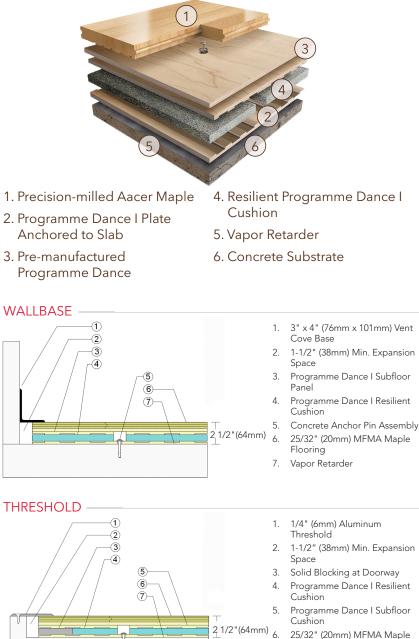

## Programme Dance I

Programme Dance I provides high shock absorption and uniformity, along with the vibration damping affect of blanket cushion resiliency.

1. Floor Plate

7.

Flooring

Vapor Retarder

2. 1-1/2" (38mm) Min. Expansion Space at all Inserts & Electrical Penetrations

25/32" (20mm) MFMA Maple

- Concrete Floor Penetration 3.
- 4. Solid Blocking at Insert

Certification

Anchorage

Green Status and LEED Contributors

Steel Drive Pin / Lateral Movement Allowed

- FSC<sup>®</sup> Certified Maple MR
- FSC<sup>®</sup> Certified Subfloor Components - MR
- Environmental Quality EQ

3/4" (19mm) Blanket Cushion

• Regional Materials - MR

• 25/32" (20mm) flooring -

Programme Dance II

Programme Dance III

Programme Dance IV

**Pre-manufactured Panels** 

2 1/2" (64mm)