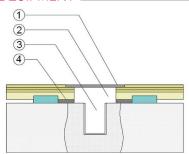

#### **EQUIPMENT**

- Floor Plate
- 1 1/2" (38mm) Min. Expansion Space Required at all Insert & Electrical Penetrations
- Concrete Floor Penetration
- Solid Blocking at Insert