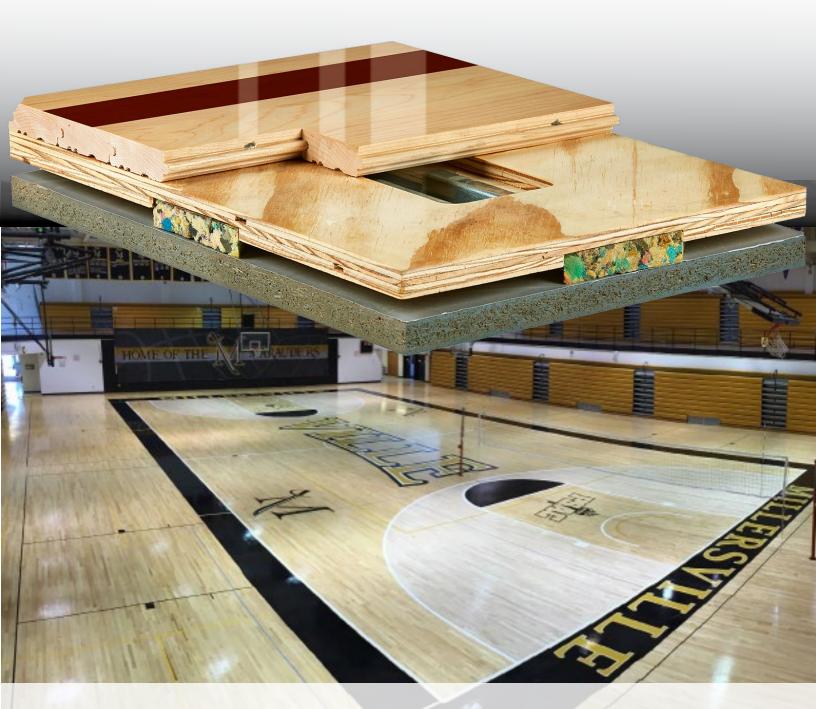

## PowerPlay<sup>™</sup> Panel

PowerPlay Panel provides desired shock absorption, basketball rebound, protective pad housing, airflow, and stabilizing steel

concrete anchorage.

1. Infinity MFMA Maple

4. Recessed Panel Cushion

- 2. Sectional Steel Channel Anchor 5. Vapor Retarder
- 3. Pre-manufactured Panel
- 6. Concrete Substrate