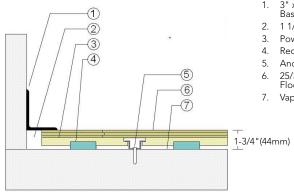

#### WALL BASE -

- $3" \times 4"$  (76mm x 101mm) Vent Cove Base
- 1 1/2" (38mm) Min. Expansion Space
- PowerPlay™ Panel Subfloor
- Recessed Resilient Cushion
- Anchored Steel Channel Section
- 25/32" (20mm) MFMA Maple Flooring
- Vapor Retarder