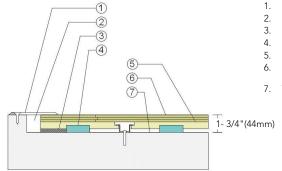

#### THRESHOLD

- 1/4" (6mm) Aluminum Threshold
- 1 1/2" (38mm) Min. Expansion Space
- Solid Blocking at Doorway
- Recessed Resilient Cushion
- PowerPlay™ Panel Subfloor
- 25/32" (20mm) MFMA Maple
- Vapor Retarder