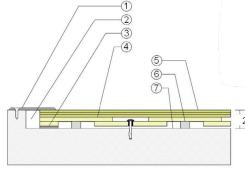

### WALL BASE

- **THRESHOLD**

- 1/4" (6mm) Aluminum Threshold
- 1 1/2" (38mm) Min. Expansion Space
- Solid Blocking at Doorway
- PowerPlay™ Cradle Subfloor Panel 4.
- 25/32" (20mm) MFMA Maple Flooring
- Recessed Resilient ECO Pad
- Vapor Retarder