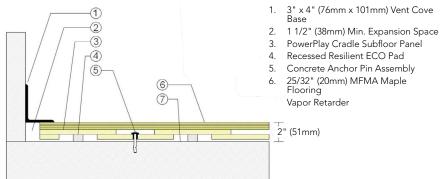

### WALL BASE

- **THRESHOLD**

- 1/4" (6mm) Aluminum Threshold
- 1 1/2" (38mm) Min. Expansion Space
- Solid Blocking at Doorway
- PowerPlay™ Cradle Subfloor Panel 4.
- 25/32" (20mm) MFMA Maple Flooring
- Recessed Resilient ECO Pad
- Vapor Retarder

#### **EQUIPMENT**

- Floor Plate
- 1 1/2" (38mm) Min. Expansion Space Required at all Insert & Electrical Penetrations
- Concrete Floor Penetrationl
- Solid Blocking at Insert

It is the policy of Infinity Wood Floors to continuously improve its line of products. Therefore, Infinity Wood Floors reserves the right to change, modify or discontinue systems, specifications and accessories of all products at any time without notice or obligation to purchaser