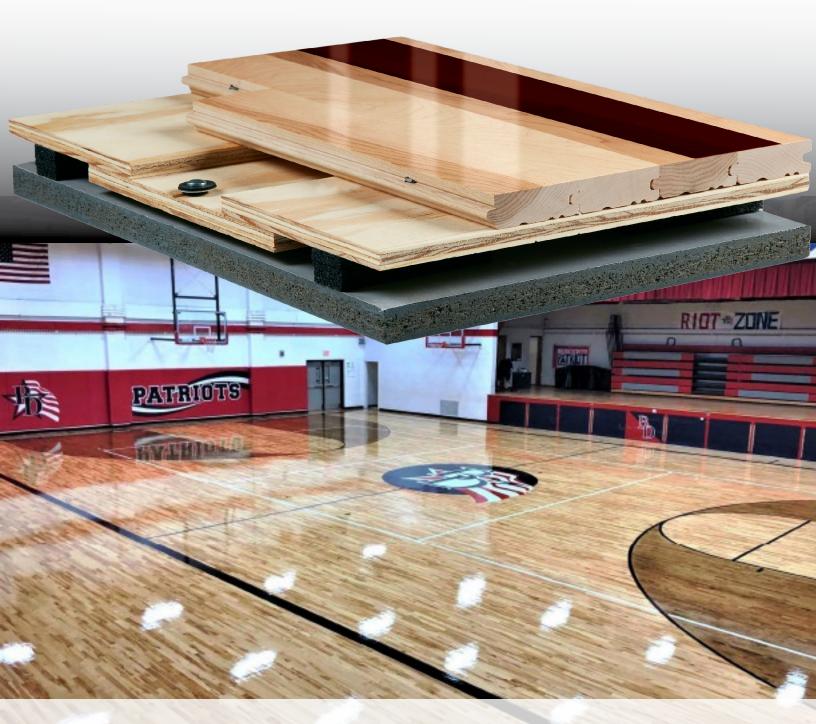

# PowerPlay™ Cradle

FIXED RESILIENT SYSTEM

Prefabricated PowerPlay<sup>TM</sup> Cradles are assembled with recessed resilient pad housing to limit pressure when applying heavy non-athletic impacts. Aacer's cradle floor system provides desired shock absorption and ball response. Air-flow pockets directly below the floor surface and concrete anchorage provides added stability and uniformity.

## PowerPlay<sup>™</sup> Cradle

PowerPlay<sup>TM</sup> Cradle provides desired resiliency and basketball rebound, protective recessed pad housing, beneficial airflow, and stabilizing concrete anchorage.