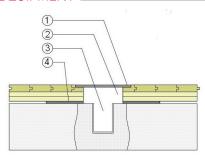

### WALL BASE

- **THRESHOLD**

- 1/4" (6mm) Aluminum Threshold
- 1 1/2" (38mm) Min. Expansion Space
- Solid Blocking at Doorway
- PowerPlay™ Cradle Subfloor Panel 4.
- 25/32" (20mm) MFMA Maple Flooring
- Recessed Resilient ECO Pad
- Vapor Retarder