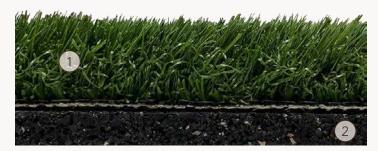

## **MP Turf**

MP Turf is an indoor/outdoor recreational field turf that simulates natural grass.

1. 32mm Pile Height Polyethylene Surface Layer

2. 10 or 12mm Monster Shockpad