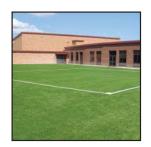

## MP Turf SYNTHETIC SURFACES

Designed specifically for indoor and outdoor fields, MP Turf features a polyethylene turf surface that is field-united to a 10-12mm vulcanized composition rubber shockpad. MP Turf provides a safe playing field that mitigates the force of impacts on the athlete's body.

## **MP Turf**

MP Turf is an indoor/outdoor recreational field turf that simulates natural grass.

1. 32mm Pile Height Polyethylene Surface Layer

2. 10 or 12mm Monster Shockpad