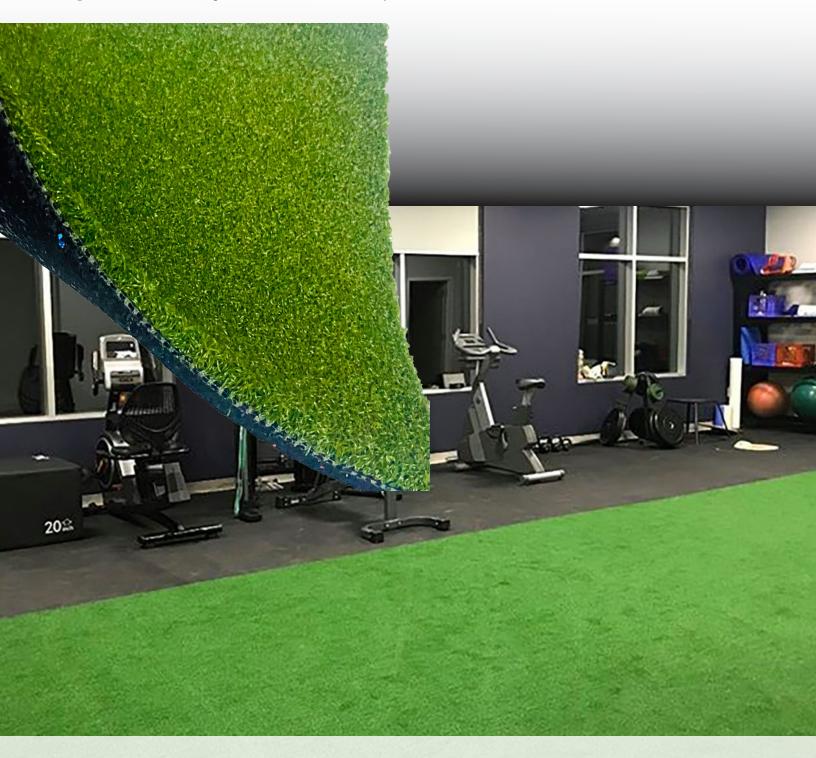

## MP Turf SYNTHETIC SURFACES

Designed specifically for indoor and outdoor fields, MP Turf features a polyethylene turf surface that is field-united to a 10-12mm vulcanized composition rubber shockpad. MP Turf provides a safe playing field that mitigates the force of impacts on the athlete's body.

## **MP Turf**

MP Turf is an indoor/outdoor recreational field turf that simulates natural grass.

1. 32mm Pile Height Polyethylene Surface Layer

2. 10 or 12mm Monster Shockpad