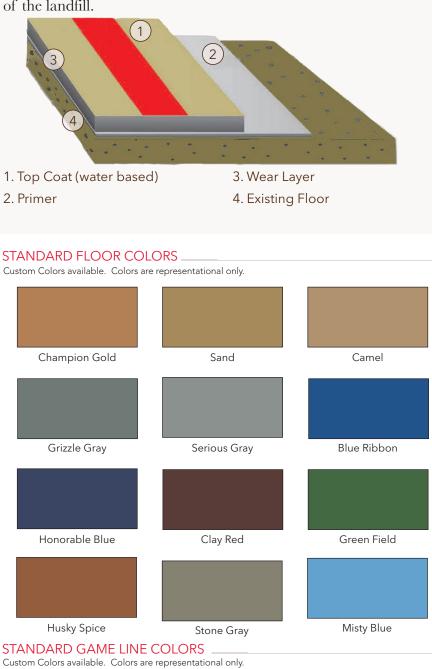

## MP Sport<sup>™</sup> Overpour

MP Sport<sup>™</sup> Overpour is a viable option when your old floor needs to be revitalized. This low cost option is green by keeping waste out of the landfill.

| Installation<br>Options                  | Fully adhered                                                               |
|------------------------------------------|-----------------------------------------------------------------------------|
| Load Capacity                            | ≥1500 NEWTONS                                                               |
| Green Status<br>and LEED<br>Contributors | Mercury-free.<br>Contact your Sales Representative<br>for LEED information. |
| Shore<br>Hardness                        | 80-Shore A +/-3                                                             |
| Shock<br>Absorption                      | 14 - 48%                                                                    |
| Ball Rebound                             | 99%                                                                         |
| Tensile Strength                         | 1358 psi                                                                    |
| Tear Strength                            | 175 lb F/In                                                                 |
| Elongation                               | ≥153%                                                                       |
| Flammability                             | Class A                                                                     |
| Rolling Load                             | 1500Nm                                                                      |
| Certified                                |                                                                             |
| Testing<br>Laboratory<br>Partners        | MARET (155) (USA)                                                           |
|                                          |                                                                             |