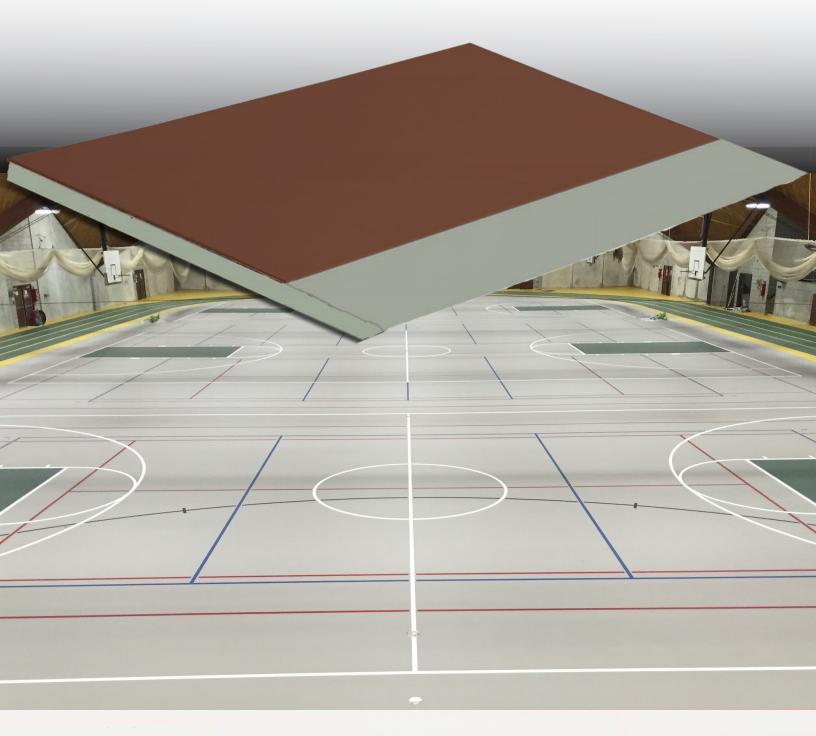

## MP Sport<sup>TM</sup> Overpour SYNTHETIC SURFACES AACER an Infinity Wood Floors Company

MP Sport<sup>™</sup> Overpour allows you to resurface your existing floor without tearing it out. MP Sport Overpour brings new life to your old floor by repairing cracks and gouges and returning that seamless surface.

## MP Sport<sup>™</sup> Overpour

MP Sport<sup>™</sup> Overpour is a viable option when your old floor needs to be revitalized. This low cost option is green by keeping waste out of the landfill.

| Installation<br>Options                  | Fully adhered                                                               |
|------------------------------------------|-----------------------------------------------------------------------------|
| Load Capacity                            | ≥1500 NEWTONS                                                               |
| Green Status<br>and LEED<br>Contributors | Mercury-free.<br>Contact your Sales Representative<br>for LEED information. |
| Shore<br>Hardness                        | 80-Shore A +/-3                                                             |
| Shock<br>Absorption                      | 14 - 48%                                                                    |
| Ball Rebound                             | 99%                                                                         |
| Tensile Strength                         | 1358 psi                                                                    |
| Tear Strength                            | 175 lb F/In                                                                 |
| Elongation                               | ≥153%                                                                       |
| Flammability                             | Class A                                                                     |
| Rolling Load                             | 1500Nm                                                                      |
| Certified                                |                                                                             |
| Testing<br>Laboratory<br>Partners        | MARET (155) (USA)                                                           |
|                                          |                                                                             |