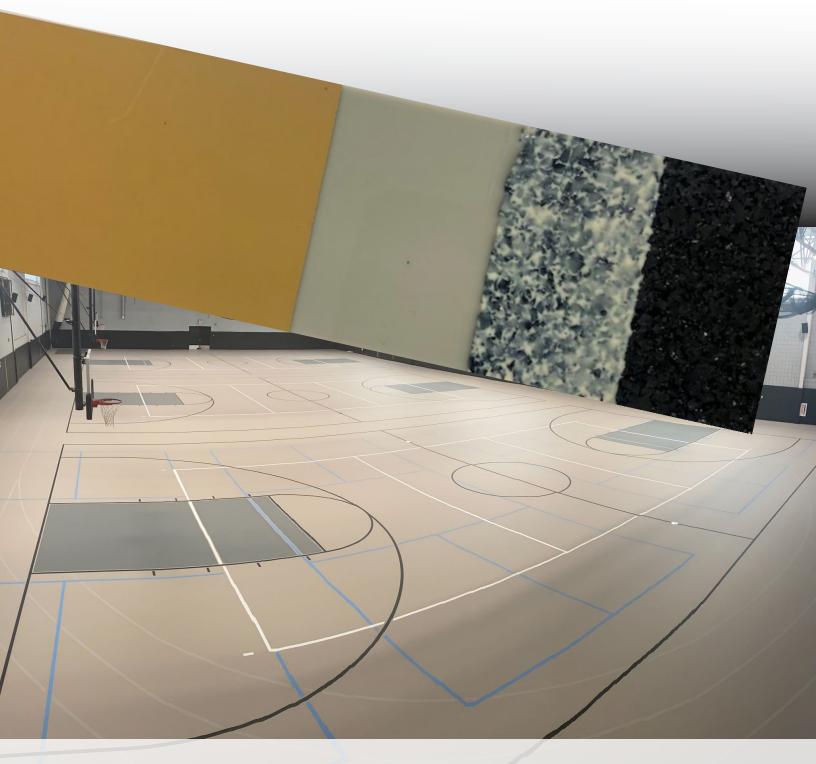

## MP Sport<sup>TM</sup> Elite SYNTHETIC SURFACES

MP Sport<sup>TM</sup> Elite is a multi-use synthetic sports floor system. High performance components are used making this one of our most durable systems. This system is designed to withstand both athletic and non-athletic use.

## MP Sport<sup>™</sup> Elite

MP Sport™ Elite is a durable system making it a perfect choice for high-volume, multi-use facilities.

- 1. Top Coat (water based)
- 2. Wear Layer (plant based)
- 3. Seal Coat (No VOC)
- 4. Porous Base Mat (92% recycled)