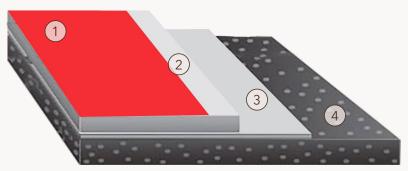

## MP Sport<sup>™</sup> Elite

MP Sport™ Elite is a durable system making it a perfect choice for high-volume, multi-use facilities.

- 1. Top Coat (water based)
- 2. Wear Layer (plant based)
- 3. Seal Coat (No VOC)
- 4. Porous Base Mat (92% recycled)