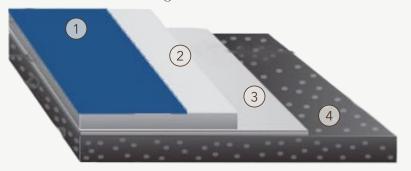

# MP Sport™

MP Sport<sup>TM</sup> is the perfect choice for high-volume, multipurpose facilities and indoor running tracks that demand more from a floor.

- 1. Top Coat (water based)
- 2. Wear Layer (plant based)
- 3. Seal Coat (No VOC)
- 4. Porous Base Mat (92% recycled)