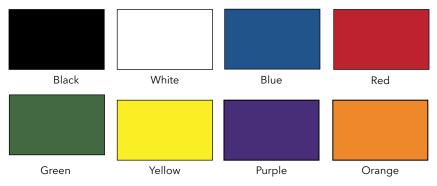

### STANDARD FLOOR COLORS.

Custom Colors available. Colors are representational only.