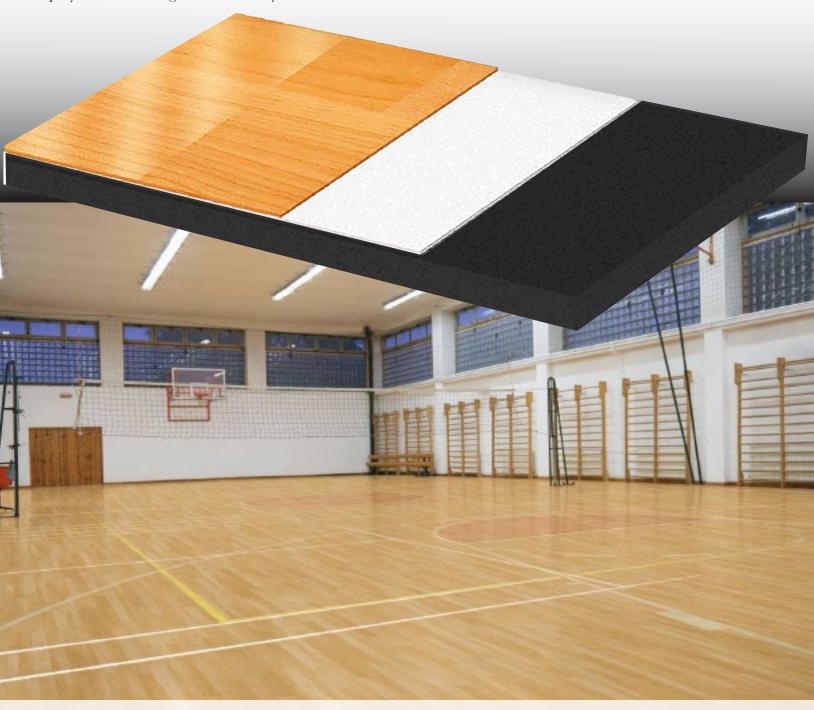

## MP Court RBV SYNTHETIC SURFACES

MP Court RBV, a rubber-backed vinyl sports flooring system, is designed specifically for courts and multipurpose rooms.

The product features a vulcanized composition rubber base layer, a reinforced fiberglass inter-layer, and a polyurethane strengthened wear layer.

## MP Court RBV

MP Court RBV is an indoor resilient athletic surface. This durable floor is ideal for multipurpose rooms and courts.

- 1. UV Cured Polyurethane **Protection Layer**
- 2. Calendared PVC Layer
- 3. Fiberglass Reinforcement Interlayer
- 4. Recycled Rubber Cushioned Backing