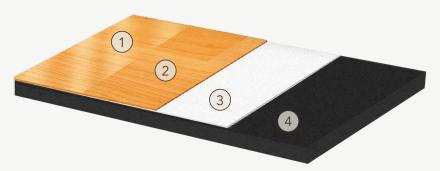

## MP Court RBV

MP Court RBV is an indoor resilient athletic surface. This durable floor is ideal for multipurpose rooms and courts.

- 1. UV Cured Polyurethane **Protection Layer**
- 2. Calendared PVC Layer
- 3. Fiberglass Reinforcement Interlayer
- 4. Recycled Rubber Cushioned Backing