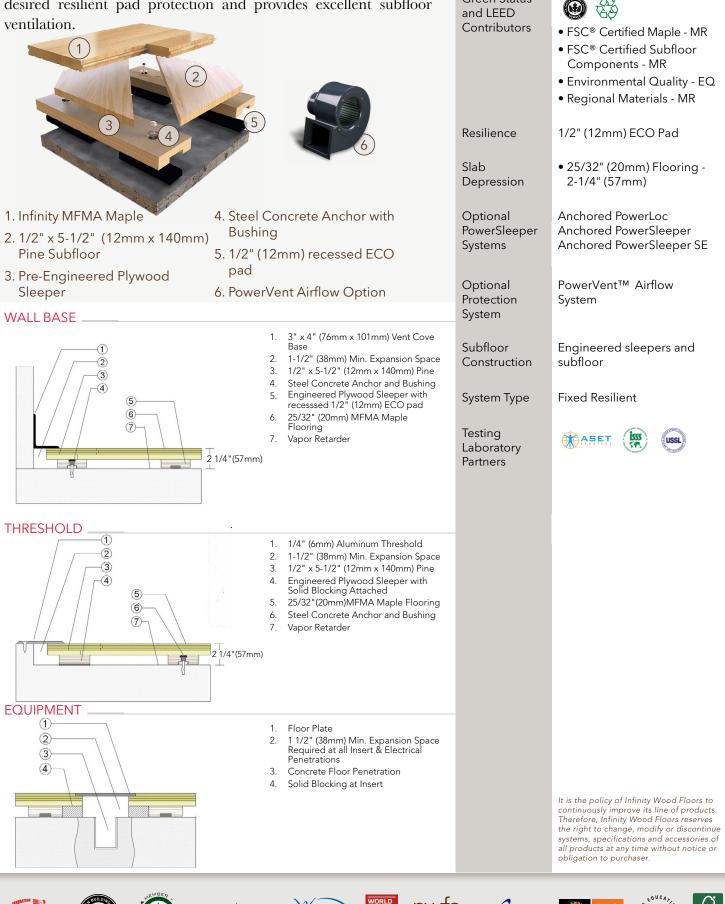

## Anchored PowerLoc LP

Anchored PowerLoc LP provides added benefits to our original PowerLoc floor. Like the original system, our LP floor delivers dimensional stability as well as excellent ventilation and uniformity. The LP system includes the recycled rubber ECO resilient pads. The inclusion of special resilient pad slots on the underside of machined sleepers allow desired shock absorbing deflection under athletic impacts while limiting pressure on pads when pressed with heavy non-athletic loads.

## Anchored PowerLoc LP

Selected for new and retrofit sports floor applications, Anchored PowerLoc LP offers excellent reaction to athletic activities and desired resilient pad protection and provides excellent subfloor ventilation.