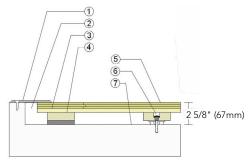

#### **THRESHOLD**

- 1. 1/4" (6mm) Aluminum Threshold
- 2. 1-1/2" (38mm) Min. Expansion Space
- 3. 1/2" x 5-1/2" (12mm x 140mm) Pine Subfloor
- 4. Engineered Plywood Sleeper with Solid Blocking Attached
- 5. 25/32" (20mm) MFMA Maple Flooring
- 6. Steel Concrete Anchor and Bushing
- 7. Vapor Retarder