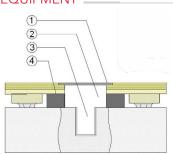

### **EQUIPMENT**

- 1. Floor Plate
- 1 1/2" (38mm) Min. Expansion Space at all Inserts & Electrical Penetrations
- 3. Concrete Floor Penetration
- Solid Blocking at Insert

It is the policy of Infinity Wood Floors to continuously improve its line of products. Therefore, Infinity Wood Floors reserves the right to change, modify or discontinue systems, specifications and accessories of all products at any time without notice or obligation to purchaser.