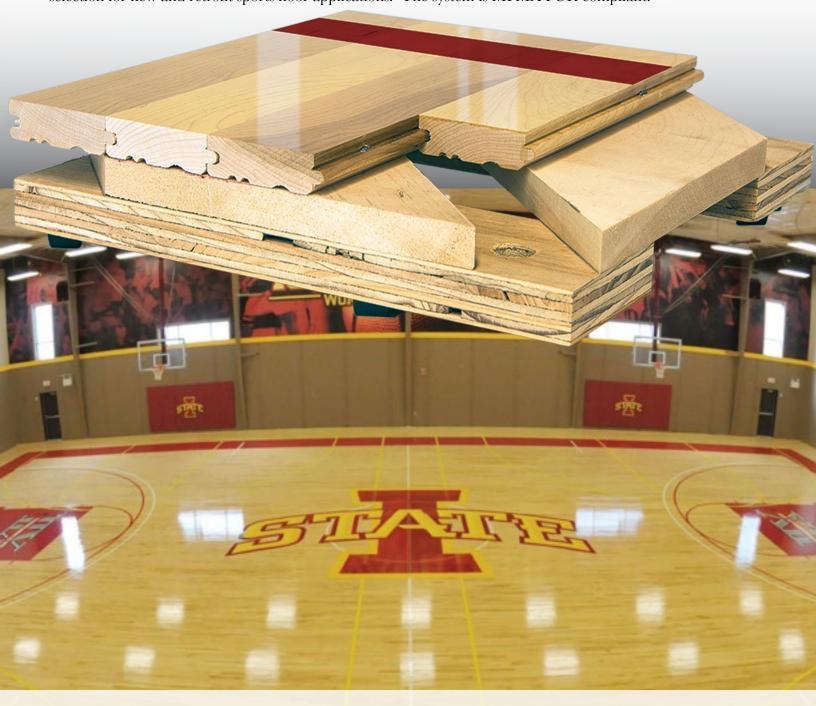

# Anchored PowerLoc<sup>TM</sup> FIXED RESILIENT SYSTEM

Anchored PowerLoc is a hybrid of our ever popular ScissorLoc and Anchored PowerSleeper systems. The combination of these systems delivers a dimensionally stable floor with excellent ventilation capabilities and uniform performance. The option of the PowerVent<sup>TM</sup> Airflow system adds a feature which will detect moisture and start drying the system with mechanical airflow. The floor's uniform performance makes it a good selection for new and retrofit sports floor applications. The system is MFMA PUR compliant.

## **Anchored PowerLoc**

Anchored PowerLoc is a hybrid of our ever popular ScissorLoc and Anchored PowerSleeper systems. The floor is a good selection for new and retrofit sports floor applications.

- 1. Infinity MFMA Maple
- 2. 1/2" x 5 1/2" Dimensional Pine (12mm x 140mm)
- 3. Pre-Engineered Plywood Sleeper
- 4. Steel Concrete Anchor with Bushing
- 5. 1/2" (12mm) TriPower™ pad
- 6. PowerVent Airflow Option