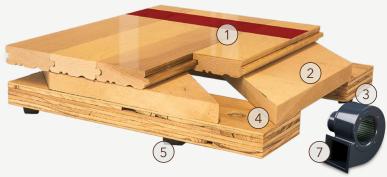

## **Anchored PowerLoc**

Anchored PowerLoc is a hybrid of our ever popular ScissorLoc and Anchored PowerSleeper systems. The floor is a good selection for new and retrofit sports floor applications.

- 1. Infinity MFMA Maple
- 2. 1/2" x 5 1/2" Dimensional Pine (12mm x 140mm)
- 3. Pre-Engineered Plywood Sleeper
- 4. Steel Concrete Anchor with Bushing
- 5. 1/2" (12mm) TriPower™ pad
- 6. PowerVent Airflow Option