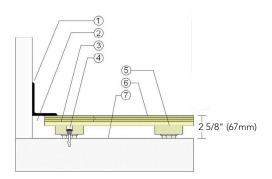

#### WALL BASE

- 3" x 4" (76mm x 101mm) Vent Cove Base
- 1-1/2" (38mm) Min. Expansion Space
   1/2" x 5-1/2" (12mm x 140mm) Pine Subfloor
- 4. Steel Concrete Anchor and Bushing
- 5. Engineered Plywood Sleeper with 1/2" (12mm) TriPower Resilient Pad
- 6. 25/32" (20mm) MFMA Maple Flooring
- 7. Vapor Retarder