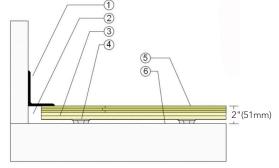

### **WALLBASE**

- 3" x 4" (76mm x 101mm) Vent Cove Base
- 1-1/2" (38mm) Min. Expansion
- AacerFlex II Plywood Subfloor
- 1/2" (12mm) TriPower Pad Resilient Blanket Section
- 25/32" (20mm) MFMA Maple Flooring
- Vapor Retarder

**Testing** Laboratory **Partners** 

1/2" (12mm) TriPower Pad

• 25/32" (20mm) flooring -2" (51mm)

AacerFlex II CB

Pre-manufactured Panels

Resilient Floating

It is the policy of Infinity Wood Floors to continuously improve its line of products. Therefore, Infinity Wood Floors reserves the right to change, modify or discontinue systems, specifications and accessories of all products at any time without notice or obligation to purchaser