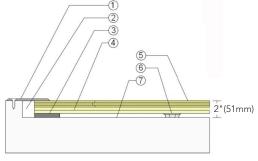

#### **THRESHOLD**

- 1/4" (6mm) Aluminum Threshold
- 1-1/2" (38mm) Min. Expansion Space
- Solid Blocking at Doorway
- AacerFlex II Plywood Subfloor **Panels**
- 25/32" (20mm) MFMA Maple Flooring
- 1/2" (12mm) TriPower Pad
- Vapor Retarder