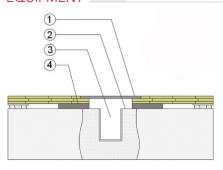

### **EQUIPMENT**

- Floor Plate
- 1-1/2" (38mm) Min. Expansion Space at all Inserts & Electrical Penetrations
- Concrete Floor Penetration
- Solid Blocking at Insert

Certification

Green Status and LEED Contributors