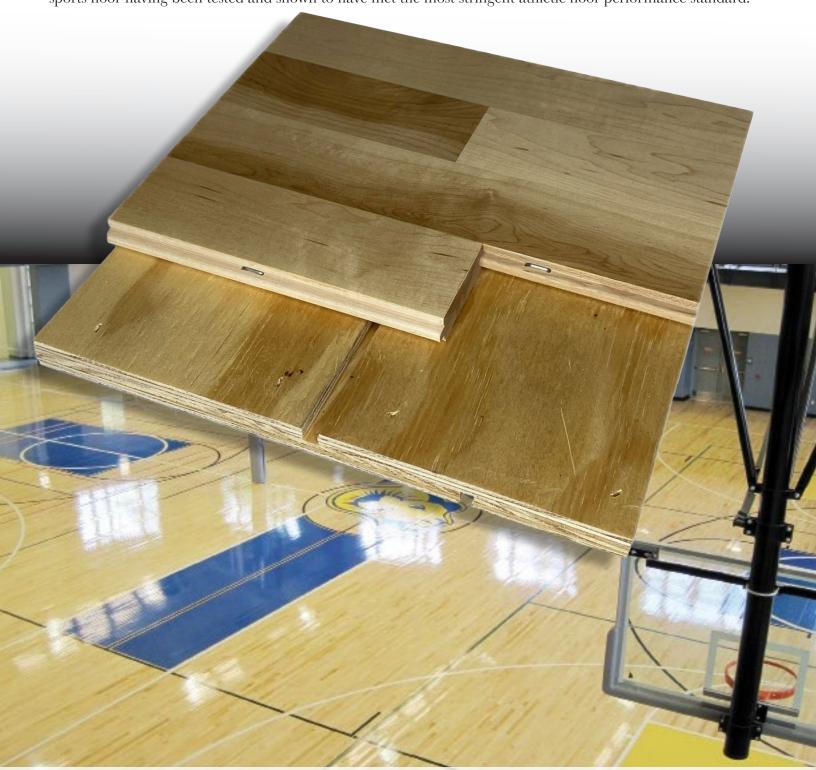

# AacerFlex ™ II TP

RESILIENT FLOATING SYSTEM

AacerFlex II TP pre-assembled subfloor panels including highly resilient TriPower pads offering a hardwood sports floor having been tested and shown to have met the most stringent athletic floor performance standard.

## AacerFlex™ II TP

Pre-assembled subfloor panels with resilient TriPower pads offering high shock absorbance and ball rebound uniformity.

- 1. Precision-milled Aacer Maple
- 3. 1/2" (12mm) TriPower Pad
- 2. AacerFlex II Plywood Subfloor 4. Vapor Retarder **Panels**