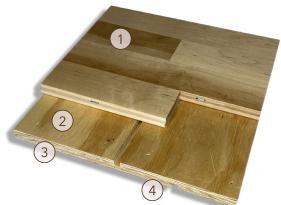

## AacerFlex™ II TP

Pre-assembled subfloor panels with resilient TriPower pads offering high shock absorbance and ball rebound uniformity.

- 1. Precision-milled Aacer Maple
- 3. 1/2" (12mm) TriPower Pad
- 2. AacerFlex II Plywood Subfloor 4. Vapor Retarder **Panels**