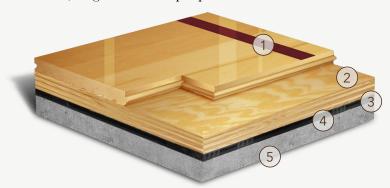

- 1. Infinity MFMA Maple
- 2. Two layers of 15/32" (12mm) Exposure 1, APA Rated Sheathing
- 3. 3/8" (10mm) AacerCush Resilient Pad
- 4. Vapor Retarder
- 5. Concrete