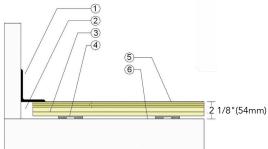

- 1. 3" x 4" (76mm x 101mm) Vent Cove Base
- 2. 1-1/2" (38mm) Min. Expansion Space
- 3. AacerCush Plywood Subfloor Panels
- 4. 3/8" (10mm) AacerCush Pad
- 5. 25/32" (20mm) MFMA Maple Flooring
- 6. Vapor Retarder