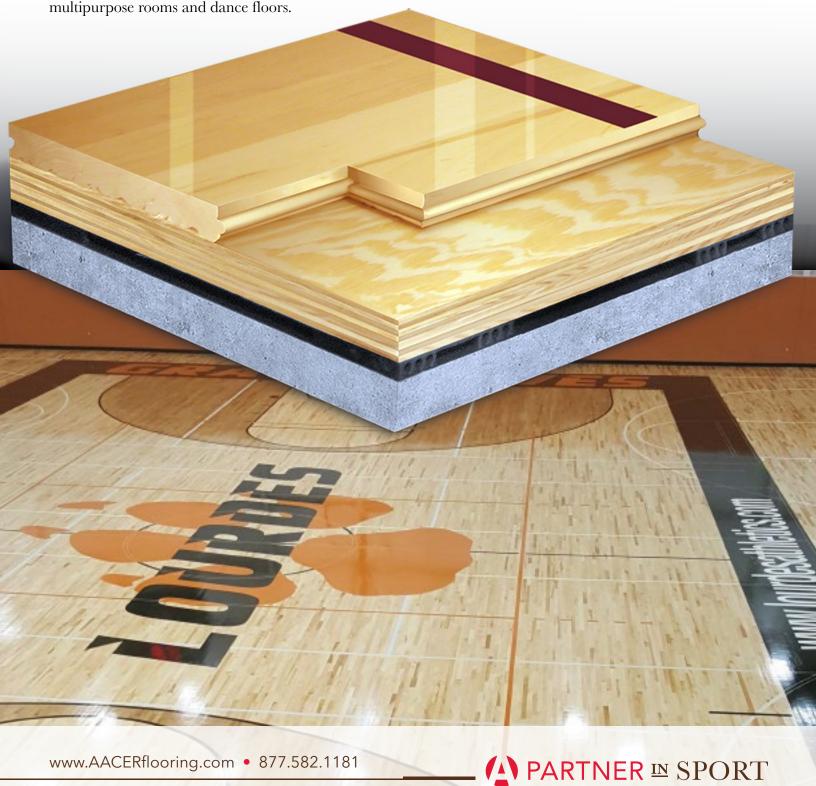

# AacerCush II

FLOATING SYSTEM

The AacerCush II floor system combines Aacer maple flooring with 2 layers of APA underlayment and resilient pads. The result is an economic, versatile athletic floor with increased shock absorbency and energy return that helps reduce injuries. This widely used floating sport floor system is chosen for field houses, gymnasiums,

## AacerCush II

Increased structural integrity, shock absorbency and energy return make AacerCush II an athletic flooring system selected for field houses, combination synthetic and wood facilities, gymnasiums, dance floors, stages and multipurpose rooms.