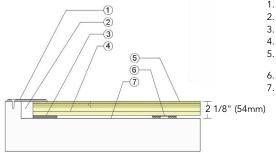

### THRESHOLD \_

- 1. 1/4" (6mm) Aluminum Threshold
- 2. 1-1/2" (38mm) Min. Expansion Space
- 3. Solid Blocking at Doorway
- 4. AacerCush Plywood Subfloor Panels
- 5. 25/32" (20mm) MFMA Maple Flooring
- 6. 3/8" (10mm) AacerCush Pad
- 7. Vapor Retarder