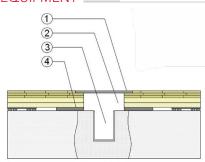

#### **EQUIPMENT**

- 1. Floor Plate
- 2. 1-1/2" (38mm) Expansion Space at all Insert & Electrical Penetrations
- 3. Concrete Floor Penetration
- Solid Blocking at Insert

It is the policy of Infinity Wood Floors to continuously improve its line of products. Therefore, Infinity Wood Floors reserves the right to change, modify or discontinue systems, specifications and accessories of all products at any time without notice or obligation to purchaser.