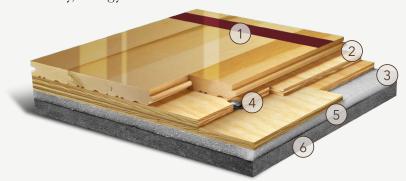

- 1. Infinity MFMA Maple
- 2. Integrated Panels form a Monolithic Subfloor
- 3. Performance Foam
- 4. Collared Steel Drive Pin
- 5. Vapor Retarder
- 6. Concrete