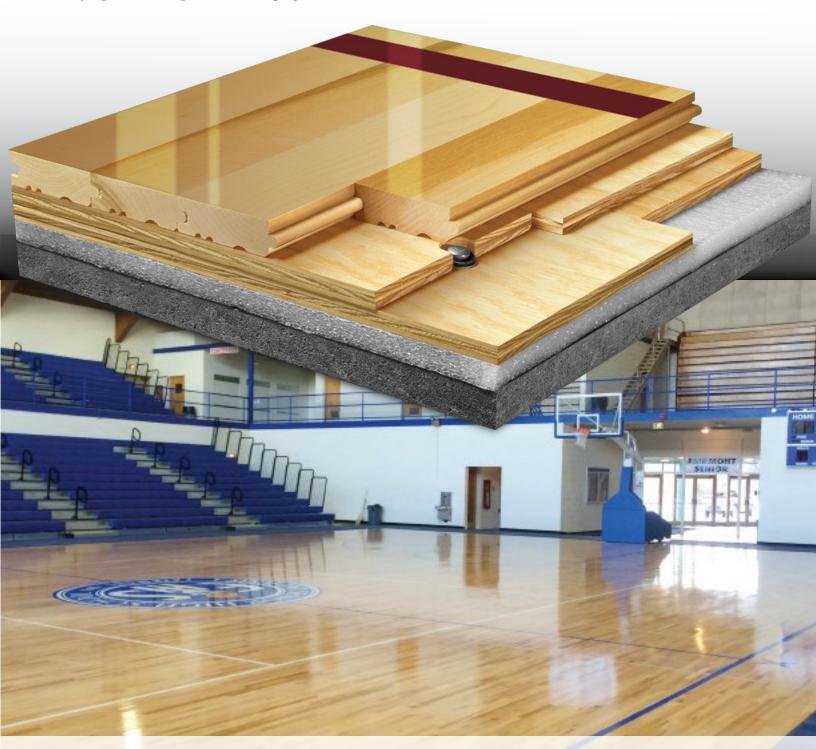

# AacerChannel™VLP

AacerChannel™ VLP is a fixed resilient sports performance floor system that features a monolithic subfloor with full flex and a full thickness APA engineered underlayment to maximize system performance. The result is a floor with increased stability, shock absorbency, energy return and low vibration.

- 1. Infinity MFMA Maple
- 2. Integrated Panels form a Monolithic Subfloor
- 3. Performance Foam
- 4. Collared Steel Drive Pin
- 5. Vapor Retarder
- 6. Concrete