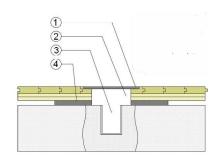

### THRESHOLD

- 1/4" (6mm) Aluminum Threshold
- 1 1/2" (38mm) Min. Expansion Space
- 3. Solid Blocking at Doorway
- AacerChannel VLP Subfloor Panel
- 25/32" (20mm) MFMA Maple
- Resilient Foam Section
- Collared Steel Concrete Anchor