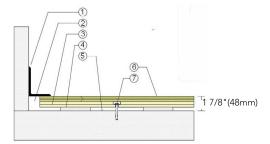

#### Drill and Pin

- FSC® Certified Maple MR
- FSC® Certified Subfloor Components - MR
- Environmental Quality EQ
- Regional Materials MR

Resilience

1/2" (12mm) Performance

\*Other pad options available.

Slab Depression • 25/32" (20mm) flooring -1 7/8" (48mm)

#### **WALL BASE**

- 3" x 4" (76mm x 101mm) Vent Cove
- 1 1/2" (38mm) Min. Expansion Space
- AacerChannel VLP Subfloor Panel
- Resilient Foam Section
- Vapor Retarder
- . 25/32" (20mm) MFMA Maple
- 7. Collared Steel Concrete Anchor