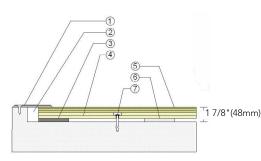

#### **WALL BASE**

- 3" x 4" (76mm x 101mm) Vent Cove
- 1 1/2" (38mm) Min. Expansion Space
- AacerChannel VLP Subfloor Panel
- Resilient Foam Section
- Vapor Retarder
- . 25/32" (20mm) MFMA Maple
- 7. Collared Steel Concrete Anchor