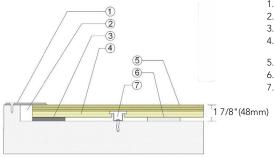

- 1. Infinity MFMA Maple
- 2. Integrated Panels form a Monolithic Subfloor
- 3. Sectional Steel Channel
- 4. Vapor Retarder
- 5. Performance Foam
- 6. Concrete

Anchorage

Certified

Sectional Steel Channel

Slab Depression • 25/32" (20mm) flooring -1 7/8" (48mm)

Optional . AacerChannel™ Systems

AacerChannel VLP

Subfloor Construction

System Type

**Testing** Laboratory

**Partners** 

**Fixed Resilient** 