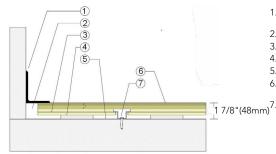

Slab Depression • 25/32" (20mm) flooring -1 7/8" (48mm)

Optional . AacerChannel™ Systems

AacerChannel VLP

Subfloor Construction

System Type

**Testing** Laboratory

**Partners** 

**Fixed Resilient** 