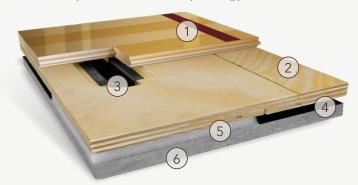

- 1. Infinity MFMA Maple
- 2. Integrated Panels form a Monolithic Subfloor
- 3. Sectional Steel Channel
- 4. Vapor Retarder
- 5. Performance Foam
- 6. Concrete

Anchorage

Certified

Sectional Steel Channel