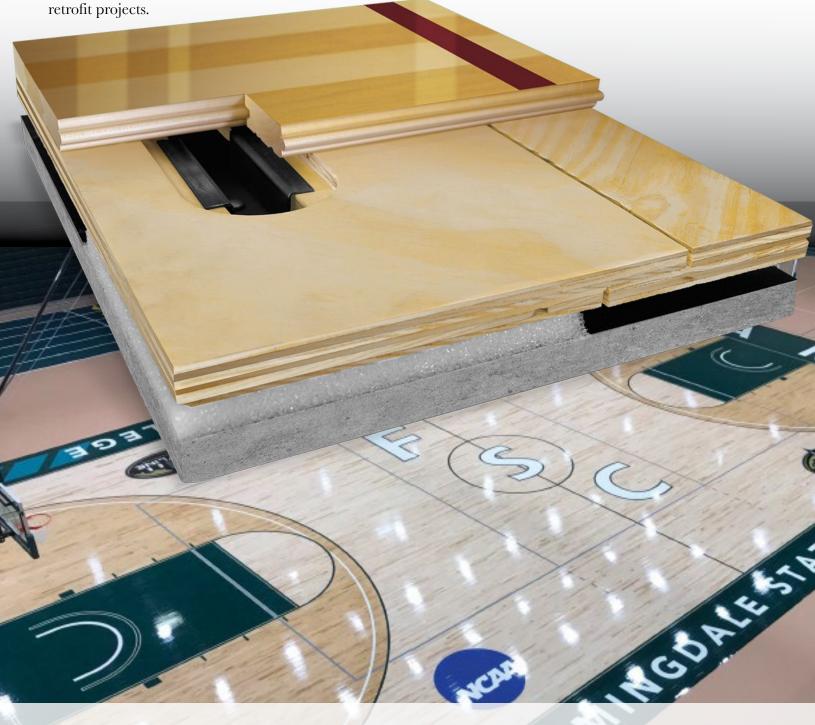

# AacerChannel<sup>TM</sup> VLP HC

www.AACERflooring.com • 877.582.1181

PARTNER ™ SPORT

The AacerChannel™ VLP HC performance floor system provides the resiliency and safety of a floating floor and the stability of an anchored system. Factory assembled panels utilize Aacer heavy-duty sectional steel channels to provide fast installation and uniform performance. AacerChannel™ VLP HC is a MFMA-PUR compliant performance floor that offers a low profile which can also be considered if satisfying certain heights in

## AacerChannel™VLP HC

AacerChannel<sup>TM</sup> VLP HC is a fixed resilient sports performance floor system that features a monolithic subfloor with full flex and a full-thickness APA engineered underlayment to maximize system performance. The result is a MFMA PUR compliant floor with increased stability, shock absorbency, energy return and low vibration.