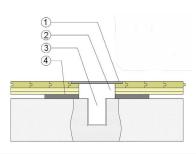

#### **EQUIPMENT**

- Floor Plate
- 1 1/2" (38mm) Min. Expansion Space Required at all Insert & Electrical Penetrations
- Concrete Floor Penetration
- Solid Blocking at Insert

It is the policy of Infinity Wood Floors to continuously improve its line of products. Therefore, Infinity Wood Floors reserves the right to change, modify or discontinue systems, specifications and accessories of all products at any time without notice or obligation to purchaser