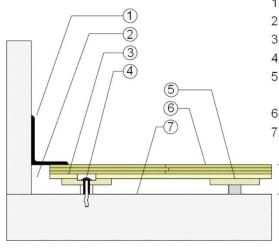

## **WALLBASE**

- 1. 3" x 4" (76mm x 101mm) Vent Cove Base
- 2. 1-1/2" (38mm) min. Expansion Space
- 3. 11/32" (9mm) Plywood Subfloor
- 4. Steel Concrete Anchor and Bushing
- 5. Engineered Plywood Sleeper with 3/4" (19mm) ECO Resilient Pads
- 6. 25/32" (20mm) MFMA Maple Flooring
- 7. Vapor Retarder

2-3/8" (60mm)

| AACER  SPORTS FLOORING an Infinity Wood Floors Company |                |      |
|--------------------------------------------------------|----------------|------|
| Description: VARSITY                                   |                |      |
| Resilience: 3/4" (19mm) ECO pads                       |                |      |
| Drawn By: RR Date:                                     | Date: 11/28/23 |      |
| Revisions                                              |                |      |
| ID Description                                         | Ву             | Date |