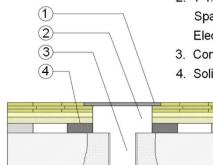

## **EQUIPMENT**

- 1. Floor Plate
- 1-1/2" (38mm) min. Expansion Space at All Inserts and Electrical Penetrations
- 3. Concrete Floor Penetration
- 4. Solid Blocking at Insert