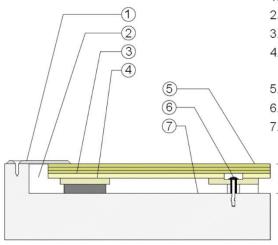

## **THRESHOLD**

- 1. 1/4" (6mm) Aluminum Threshold
- 2. 1-1/2" (38mm) min. Expansion Space
- 3. 11/32" (9mm) Plywood Subfloor
- 4. Engineered Plywood Sleeper with Solid Blocking Attached
- 5. 25/32" (20mm) MFMA Maple Flooring
- 6. Steel Concrete Anchor and Bushing
- 7. Vapor Retarder

2-3/8" (60mm)