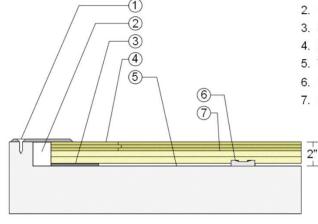

## **THRESHOLD**

- 1. 1/4" (6mm) Aluminum Threshold
- 2. 1-1/2" (38mm) min. Expansion Space
- 3. Solid Blocking at Doorway
- 4. 25/32" (20mm) MFMA Maple Flooring
- 5. Vapor Retarder
- 6. 1/2" (12mm) ECO Resilient Pad
- 7. Engineered MutiStage Subfloor