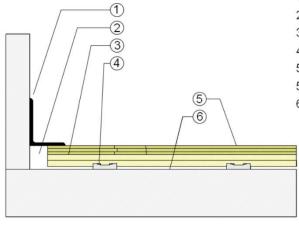

## WALLBASE

- 1. 3" x 4" (76mm x 101mm) Vent Cove Base
- 2. 1-1/2" (38mm) min. Expansion Space
- 3. Engineered MultiStage Subfloor
- 4. 1/2" (12mm) ECO Resilient Pad
- 5. Vapor Retarder
- 5. 25/32" (20mm) MFMA Maple Flooring
- 6. Vapor Retarder