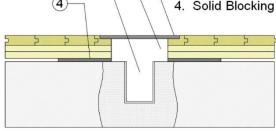

## **EQUIPMENT**

1. Floor Plate

2. 1-1/2" (38mm) Expansion Space at all Inserts and **Electrical Penetrations** 

3. Concrete Floor Penetration

4. Solid Blocking at Insert