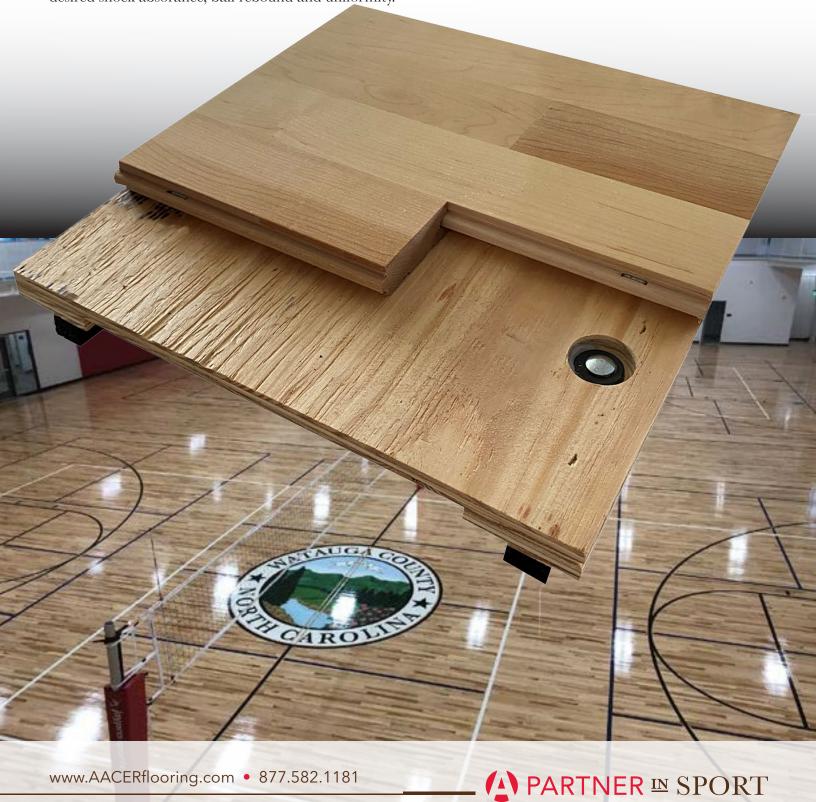

## AacerVarsity FIXED RESILIENT SYSTEM

www.AACERflooring.com • 877.582.1181

Aacer Varsity pre-assembled sleeper and plywood subfloor panels include factory attached ECO resilient pads offering a hardwood sports floor shown to have met the most stringent athletic floor performance standard for desired shock absorance, ball rebound and uniformity.

## **AacerVarsity**

Pre-assembled sleeper and plywood subfloor panels with resilient ECO pads offering high shock absorbance and ball rebound

uniformity.

- 1. Precision-milled Aacer Maple
- 4. Engineered Plywood Sleeper
- 2. 11/32" (9mm) Plywood Subfloor 5. 3/4" (19mm) ECO Resilient Pads
- 3. Steel Concrete Anchor & Bushing