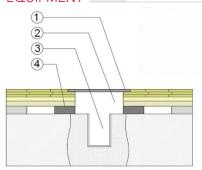

**EQUIPMENT** 

- 1. Floor Plate
- 1-1/2" (38mm) Min. Expansion Space at all Inserts & Electrical Penetrations
- 3. Concrete Floor Penetration
- 4. Solid Blocking at Insert

Certification

Anchorage

Green Status and LEED Contributors