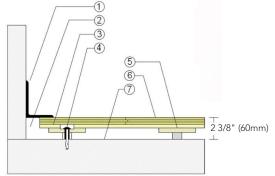

WALLBASE

- 1. 3" x 4" (76mm x 101mm) Vent Cove Base
- 2. 1-1/2" (38mm) Min. Expansion Space
- 3. 11/32"(9mm) Plywood Subfloor
- 4. Steel Concrete Anchor and Bushing
- 5. Engineered Plywood Sleeper with 3/4" (19mm) ECO Resilient Pads
- 6. 25/32" (20mm) MFMA Maple Flooring
- 7. Vapor Retarder