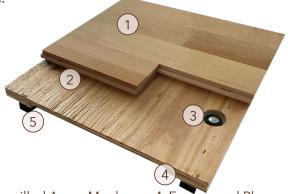

## **AacerVarsity**

Pre-assembled sleeper and plywood subfloor panels with resilient ECO pads offering high shock absorbance and ball rebound

uniformity.

- 1. Precision-milled Aacer Maple
- 4. Engineered Plywood Sleeper
- 2. 11/32" (9mm) Plywood Subfloor 5. 3/4" (19mm) ECO Resilient Pads
- 3. Steel Concrete Anchor & Bushing