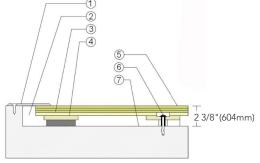

**THRESHOLD** 

- 1. 1/4" (6mm) Aluminum Threshold
- 2. 1-1/2" (38mm) Min. Expansion Space
- 3. 11/32"(9mm) Plywood Subfloor
- 4. Engineered Plywood Sleeper with 3/4" (19mm) ECO Resilient Pads
- 5. 25/32" (20mm) MFMA Maple Flooring
- 6. Steel Concrete Anchor and Bushing
- 7. Vapor Retarder