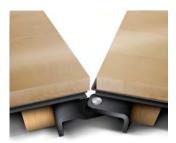

#### **HEAVY DUTY BRACKETS**

Heavy duty steel brackets are securely mounted into the sleepers and subfloor panels for superior holding power. Ultra strong tapered steel assembly pins keep panels firmly in place.