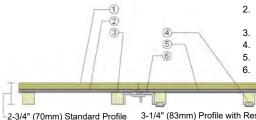

#### Plastic Encased ECO Resilient Pads

- 2-3/4" (70mm)
- 3-1/4" (83mm)

Sleeper Plywood

### **CROSS-VIEW**

- 25/32" MFMA Precision Hard Maple Flooring
- Integral Composite Continuous Tongue &
- High Strength Laminated Sleeper
- Optional Encased Resilient ECO Pad
- 5-Ply Exposure 1 Plywood Layer Heavy Duty Steel & Pin Connector

3-1/4" (83mm) Profile with Resilient Pad Option

It is the policy of Infinity Wood Floors to continuously improve its line of products. Therefore, Infinity Wood Floors reserves the right to change, modify or discontinue systems, specifications and accessories of all products at any time without notice or obligation to purchaser