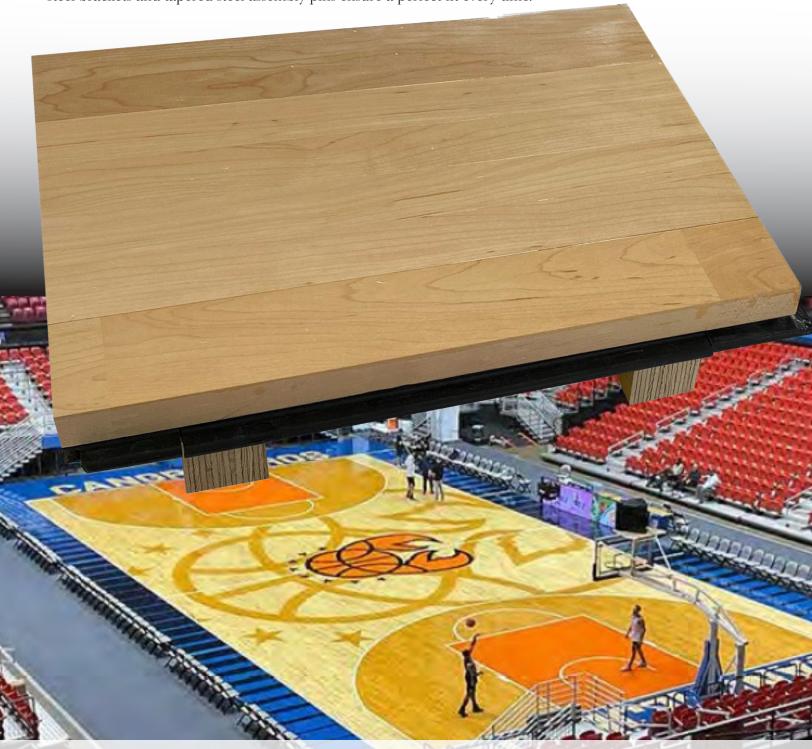

# AacerPLAY PORTABLE FLOOR SYSTEM

AacerPLAY is a manufactured portable floor system. Exact panel alignment is achieved through precision CNC fabrication and machining that features four-sided integral milled composite tongue and groove. Heavy duty steel brackets and tapered steel assembly pins ensure a perfect fit every time.

# **AacerPLAY**

AacerPLAY portable floor system is built for competitive playing. Players like AacerPLAY for its playability, uniformity and shock absorption properties. Panels are produced using CNC technology that allows for quick, easy and precise assembly every time.

### **CROSS-VIEW**

- 25/32" MFMA Precision Hard Maple Flooring
- Integral Composite Continuous Tongue &
- High Strength Laminated Sleeper
- Optional Encased Resilient ECO Pad
- 5-Ply Exposure 1 Plywood Layer Heavy Duty Steel & Pin Connector

3-1/4" (83mm) Profile with Resilient Pad Option

It is the policy of Infinity Wood Floors to continuously improve its line of products. Therefore, Infinity Wood Floors reserves the right to change, modify or discontinue systems, specifications and accessories of all products at any time without notice or obligation to purchaser