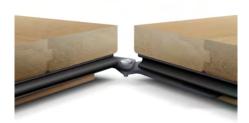

#### PRECISION PANEL INTEGRATION

Continuous CNC machined tongue and groove composite material on all 4 sides of each panel prevents finish build up and provides for perfect panel alignment for a smooth playing surface.