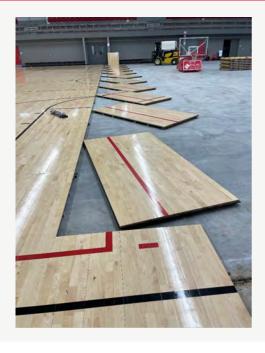

# AacerPLAY PORTABLE FLOOR SYSTEM

AacerPLAY is a manufactured portable floor system. Exact panel alignment is achieved through precision CNC fabrication and machining that features four-sided integral milled composite tongue and groove. Heavy duty steel brackets and tapered steel assembly pins ensure a perfect fit every time.

# **AacerPLAY**

AacerPLAY portable floor system is built for competitive playing. Players like AacerPLAY for its playability, uniformity and shock absorption properties. Panels are produced using CNC technology that allows for quick, easy and precise assembly every time.