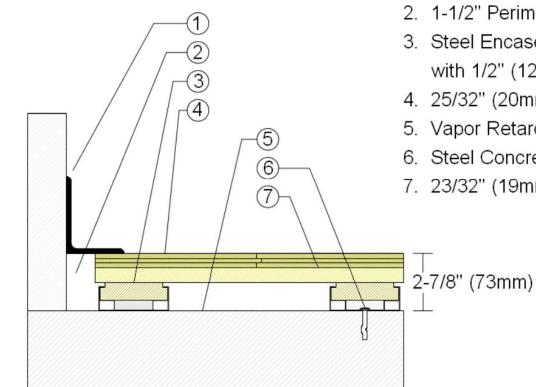

## **PROGRAMME II Stage Floor** F1 Maple Floor Surface Option

- 1. 3" x 4" (76mm x 101mm) Vent Cove Base
- 2. 1-1/2" Perimeter Expansion Space
- 3. Steel Encased Plywood Sleeper with 1/2" (12mm) ECO Resilient Pad
- 4. 25/32" (20mm) MFMA Maple Flooring
- 5. Vapor Retarder
- 6. Steel Concrete Anchor
- 7. 23/32" (19mm) Plywood Subfloor