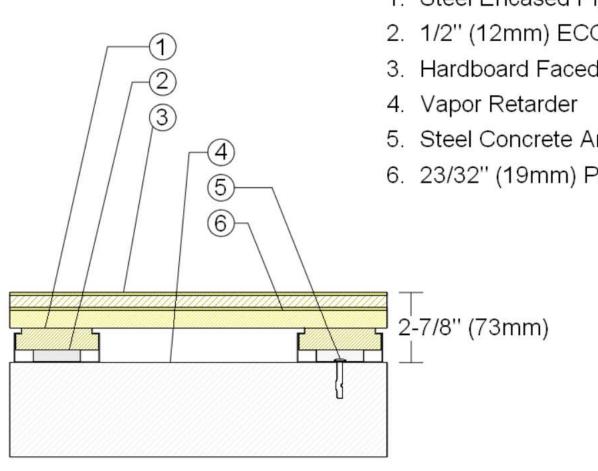

## **PROGRAMME II Stage Floor**

F2 Hardboard Faced Laminate Panel Surface Option

- 1. Steel Encased Plywood Sleeper
- 2. 1/2" (12mm) ECO Resilient Pad
- Hardboard Faced Laminate Panel
- 5. Steel Concrete Anchor
- 6. 23/32" (19mm) Plywood Subfloor