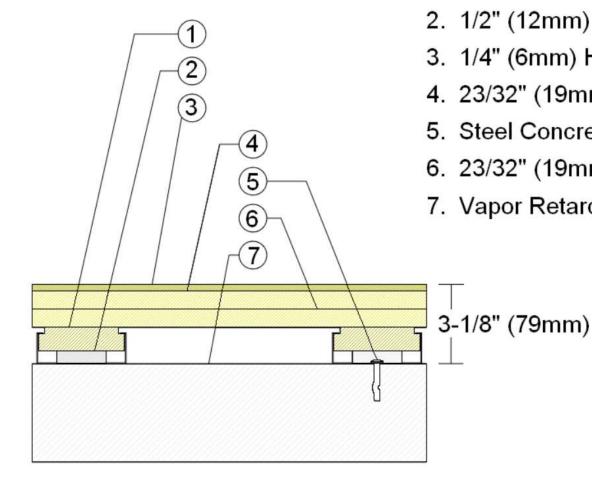

## **PROGRAMME II Stage Floor** F3 Hardboard Surface Option

А

- 1. Steel Encased Plywood Sleeper
- 2. 1/2" (12mm) ECO Resilient Pad
- 3. 1/4" (6mm) Hardboard Surface Layer
- 4. 23/32" (19mm) Added Plywood Layer
- 5. Steel Concrete Anchor
- 6. 23/32" (19mm) Plywood Subfloor
- 7. Vapor Retarder