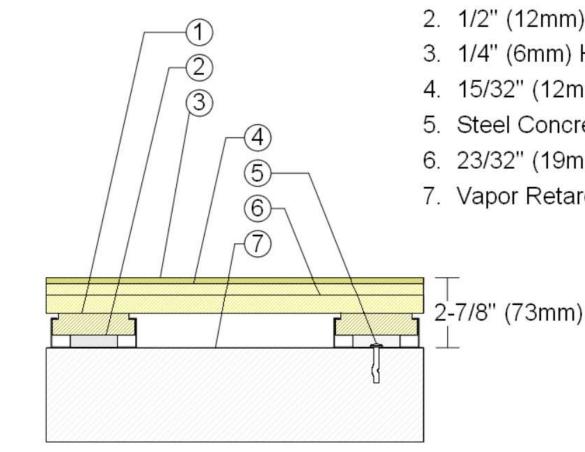

**PROGRAMME II Stage Floor** 

F3 Hardboard Surface Option [Added 15/32" (12mm) plywood layer]

- 1. Steel Encased Plywood Sleeper
- 2. 1/2" (12mm) ECO Resilient Pad
- 3. 1/4" (6mm) Hardboard Surface Layer
- 4. 15/32" (12mm) Added Plywood Layer
- 5. Steel Concrete Anchor
- 6. 23/32" (19mm) Plywood Subfloor
- 7. Vapor Retarder