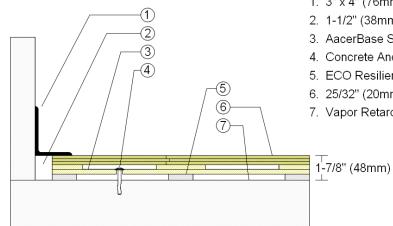

## WALLBASE

- 1. 3" x 4" (76mm x 101mm) Vent Cove Base
- 2. 1-1/2" (38mm) min. Expansion Space
- 3. AacerBase Subfloor Panel
- 4. Concrete Anchor Pin Assembly
- 5. ECO Resilient Pad
- 6. 25/32" (20mm) MFMA Maple Flooring
- 7. Vapor Retarder

## 1-7/8'' (48mm)