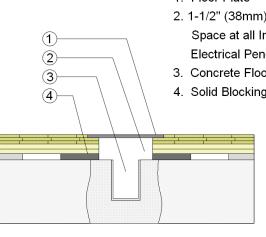

SPORTS FLOO an Infinity Wood Floors Com **Description: AACERBASE** Resilience: 1/2" (12mm) ECO pads Date: 1/1/23 Drawn By: RR Revisions

By

Date

Description

EQUIPMENT

ID

1. Floor Plate 2. 1-1/2" (38mm) Expansion Space at all Inserts and Electrical Penetrations 3. Concrete Floor Penetration 4. Solid Blocking at Insert