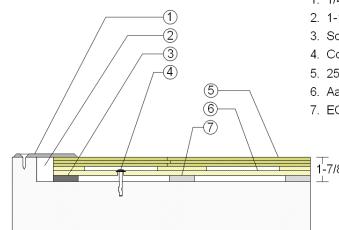

## THRESHOLD

- 1. 1/4" (6mm) Aluminum Threshold
- 2. 1-1/2" (38mm) min. Expansion Space
- 3. Solid Blocking at Doorway
- 4. Concrete Anchor Pin Assembly
- 5. 25/32" (20mm) MFMA Maple
- 6. AacerBase Subfloor Panel
- 7. ECO Resilient Pad