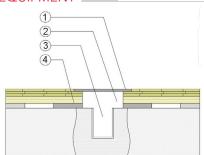

#### **EQUIPMENT**

- Floor Plate
- 1 1/2" (38mm) Min. Expansion Space 2. at all Insert & Electrical Penetrations
- Concrete Floor Penetration
- Solid Blocking at Insert

It is the policy of Infinity Wood Floors to continuously improve its line of products. Therefore, Infinity Wood Floors reserves the right to change, modify or discontinue systems, specifications and accessories of all products at any time without notice or obligation to purchaser