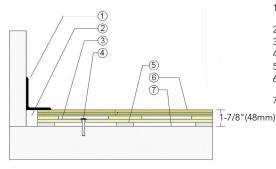

#### WALL BASE .

- 3" x 4" (76mm x 101mm) Vent Cove Base
- 1 1/2" (38mm) Min. Expansion Space
- AacerBase Subfloor Panel
- Concrete Anchor Pin Assembly
- ECO Resilient Pad
- 25/32" (20mm) MFMA Maple Flooring
- Vapor Retarder