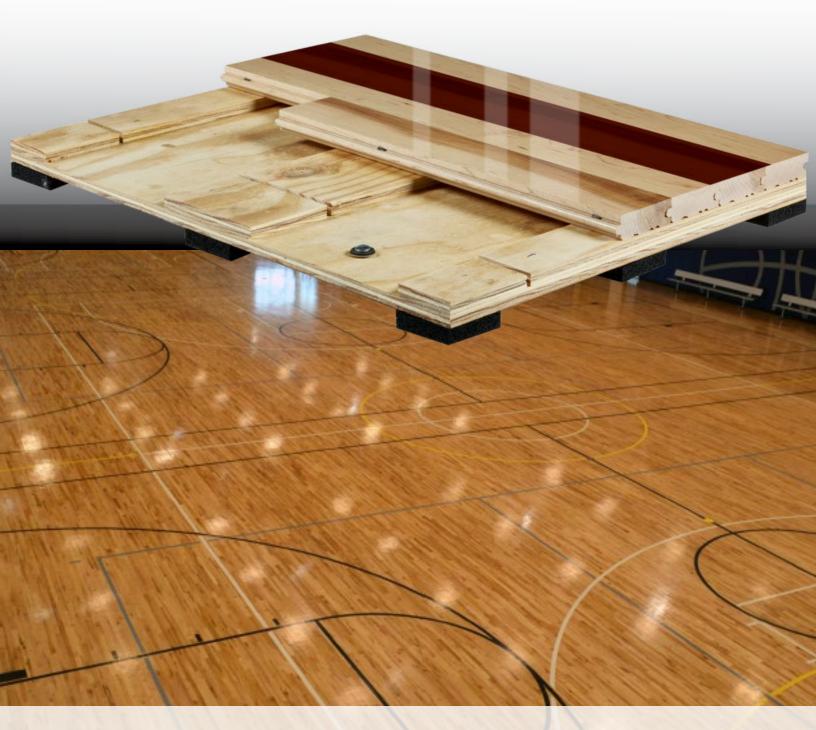

## FIXED RESILIENT SYSTEM

AacerBase is an athletic floor option with very high shock absorption and good basketball response. Pre-manufactured subfloor panels with ECO resilient pads attached are secured to the concrete substrate to provide the environmental stability and force reduction of a fixed/resilient floor.

## AacerBase

AacerBase provides pre-assembled panels with resilient ECO pads pre-attached and includes the added environmental stability of concrete substrate anchorage.

3

- 1. Infinity MFMA Maple
- 2. APA Plywood Subfloor
- 3. Flooring Nailer
- 4. Subfloor Anchor
- 5. ECO Resilient Pad
- 6. Vapor Retarder
- 7. PowerVent Airflow Option