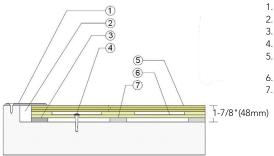

### THRESHOLD

- 1/4" (6mm) Aluminum Threshold
- 1 1/2" (38mm) Min. Expansion Space
- Solid Blocking at Doorway
- Concrete Anchor Pin Assembly
- 25/32" (20mm) MFMA Maple Flooring
- AacerBase Subfloor Panel
- ECO Resilient Pad