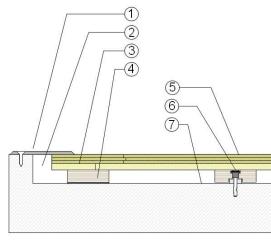

## **THRESHOLD**

- 1. 1/4" (6mm) Aluminum Threshold
- 2. 1-1/2" (38mm) min. Expansion Space
- 3. 1/2" x 5-1/2" (12mm x 140mm) Pine
- 4. Engineered Plywood Sleeper with Solid Blocking Attached
- 5. 25/32" (20mm) MFMA Maple Flooring
- 6. Steel Concrete Anchor and Bushing
- 7. Vapor Retarder

2-1/4" (57mm)