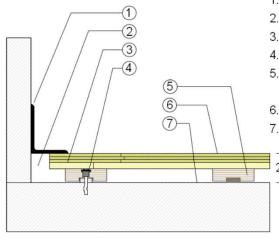

## WALLBASE

- 1. 3" x 4" (76mm x 101mm) Vent Cove Base
- 2. 1-1/2" (38mm) min. Expansion Space
- 3. 1/2" x 5-1/2" (12mm x 140mm) Pine
- 4. Steel Concrete Anchor and Bushing
- 5. Engineered Plywood Sleeper with recessed 1/2" (12mm) ECO Pad
- 6. 25/32" (20mm) MFMA Maple Flooring
- 7. Vapor Retarder

2-1/4" (57mm)