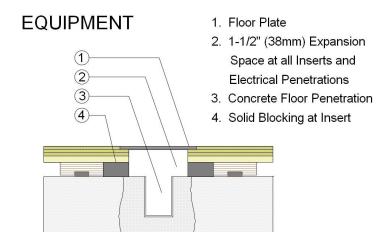

## WALLBASE



- 1. 3" x 4" (76mm x 101mm) Vent Cove Base
- 2. 1-1/2" (38mm) min. Expansion Space
- 3. 1/2" x 5-1/2" (12mm x 140mm) Pine
- 4. Steel Concrete Anchor and Bushing
- 5. Engineered Plywood Sleeper with recessed 1/2" (12mm) ECO Pad
- 6. 25/32" (20mm) MFMA Maple Flooring
- 7. Vapor Retarder

2-1/4" (57mm)

## Description: ANCHORED POWERLOC LP Resilience: 1/2" (12mm) ECO pads Drawn By: RR Date: 1/22/23 Revisions ID Description By Date

## **THRESHOLD**



- 1. 1/4" (6mm) Aluminum Threshold
- 2. 1-1/2" (38mm) min. Expansion Space
- 3. 1/2" x 5-1/2" (12mm x 140mm) Pine
- 4. Engineered Plywood Sleeper with Solid Blocking Attached
- 5. 25/32" (20mm) MFMA Maple Flooring
- 6. Steel Concrete Anchor and Bushing
- 7. Vapor Retarder

2-1/4" (57mm)