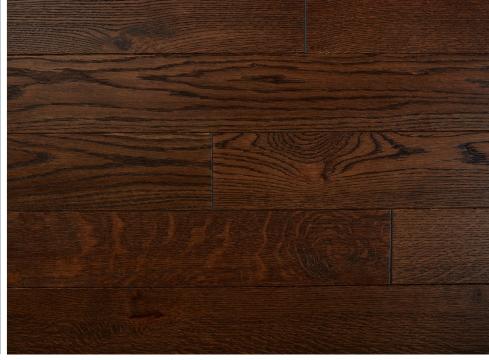

# LEGENDS COLLECTION

Northern White Oak, Engineered, Wirebrushed Hardwood Flooring

## LEGENDS COLLECTION

| Legends Collection, Specifications |                                                          |
|------------------------------------|----------------------------------------------------------|
| Thickness                          | 1/2"                                                     |
| Widths                             | 3-1/4", 5", 7"                                           |
| Texture                            | Wirebrushed                                              |
| Sheen                              | 10                                                       |
| Wear Layer                         | 3mm                                                      |
| Edge                               | 4 side micro bevel                                       |
| Finish                             | UV cured polyurethane with Aluminum Oxide for durability |
| Core                               | 7 ply Birch                                              |
| Adhesive                           | Hot Melt PUR System                                      |
| Lengths                            | 1' - 7'                                                  |
| Packaging                          | 7' boxes                                                 |
| Installation Methods               | Nail, Staple, Glue, Float                                |
| Warranty:                          |                                                          |
| Residential                        | 25 Year Limited                                          |
| Light Commercial                   | 5 Year Limited                                           |