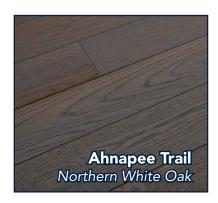

# LEGENDS COLLECTION

Northern White Oak, Engineered, Wirebrushed Hardwood Flooring

## LEGENDS COLLECTION

| Legends Collection, Specifications |                                                          |
|------------------------------------|----------------------------------------------------------|
| Thickness                          | 1/2"                                                     |
| Widths                             | 3-1/4", 5", 7"                                           |
| Texture                            | Wirebrushed                                              |
| Sheen                              | 10                                                       |
| Wear Layer                         | 3mm                                                      |
| Edge                               | 4 side micro bevel                                       |
| Finish                             | UV cured polyurethane with Aluminum Oxide for durability |
| Core                               | 7 ply Birch                                              |
| Adhesive                           | Hot Melt PUR System                                      |
| Lengths                            | 1' - 7'                                                  |
| Packaging                          | 7' boxes                                                 |
| Installation Methods               | Nail, Staple, Glue, Float                                |
| Warranty:                          |                                                          |
| Residential                        | 25 Year Limited                                          |
| Light Commercial                   | 5 Year Limited                                           |