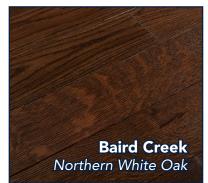

# LEGENDS COLLECTION

Northern White Oak, Engineered, Wirebrushed Hardwood Flooring

## LEGENDS COLLECTION

| Legends Collection, Specifications |                                                          |
|------------------------------------|----------------------------------------------------------|
| Thickness                          | 1/2"                                                     |
| Widths                             | 3-1/4", 5", 7"                                           |
| Texture                            | Wirebrushed                                              |
| Sheen                              | 10                                                       |
| Wear Layer                         | 3mm                                                      |
| Edge                               | 4 side micro bevel                                       |
| Finish                             | UV cured polyurethane with Aluminum Oxide for durability |
| Core                               | 7 ply Birch                                              |
| Adhesive                           | Hot Melt PUR System                                      |
| Lengths                            | 1' - 7'                                                  |
| Packaging                          | 7' boxes                                                 |
| Installation Methods               | Nail, Staple, Glue, Float                                |
| Warranty:                          |                                                          |
| Residential                        | 25 Year Limited                                          |
| Light Commercial                   | 5 Year Limited                                           |