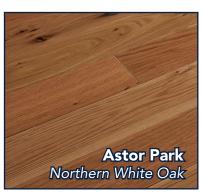

# LEGENDS COLLECTION

Northern White Oak, Engineered, Wirebrushed Hardwood Flooring

## LEGENDS COLLECTION

| Legends Collection, Specifications |                                                          |
|------------------------------------|----------------------------------------------------------|
| Thickness                          | 1/2"                                                     |
| Widths                             | 3-1/4", 5", 7"                                           |
| Texture                            | Wirebrushed                                              |
| Sheen                              | 10                                                       |
| Wear Layer                         | 3mm                                                      |
| Edge                               | 4 side micro bevel                                       |
| Finish                             | UV cured polyurethane with Aluminum Oxide for durability |
| Core                               | 7 ply Birch                                              |
| Adhesive                           | Hot Melt PUR System                                      |
| Lengths                            | 1' - 7'                                                  |
| Packaging                          | 7' boxes                                                 |
| Installation Methods               | Nail, Staple, Glue, Float                                |
| Warranty:                          |                                                          |
| Residential                        | 25 Year Limited                                          |
| Light Commercial                   | 5 Year Limited                                           |