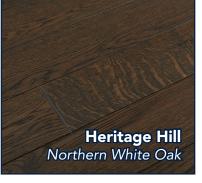

# LEGENDS COLLECTION

Northern White Oak, Engineered, Wirebrushed Hardwood Flooring

## LEGENDS COLLECTION

| Legends Collection, Specifications |                                                          |
|------------------------------------|----------------------------------------------------------|
| Thickness                          | 1/2"                                                     |
| Widths                             | 3-1/4", 5", 7"                                           |
| Texture                            | Wirebrushed                                              |
| Sheen                              | 10                                                       |
| Wear Layer                         | 3mm                                                      |
| Edge                               | 4 side micro bevel                                       |
| Finish                             | UV cured polyurethane with Aluminum Oxide for durability |
| Core                               | 7 ply Birch                                              |
| Adhesive                           | Hot Melt PUR System                                      |
| Lengths                            | 1' - 7'                                                  |
| Packaging                          | 7' boxes                                                 |
| Installation Methods               | Nail, Staple, Glue, Float                                |
| Warranty:                          |                                                          |
| Residential                        | 25 Year Limited                                          |
| Light Commercial                   | 5 Year Limited                                           |