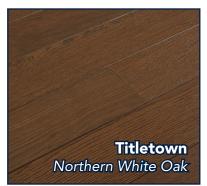

# LEGENDS COLLECTION

Northern White Oak, Engineered, Wirebrushed Hardwood Flooring

## LEGENDS COLLECTION

| Legends Collection, Specifications |                                                          |
|------------------------------------|----------------------------------------------------------|
| Thickness                          | 1/2"                                                     |
| Widths                             | 3-1/4", 5", 7"                                           |
| Texture                            | Wirebrushed                                              |
| Sheen                              | 10                                                       |
| Wear Layer                         | 3mm                                                      |
| Edge                               | 4 side micro bevel                                       |
| Finish                             | UV cured polyurethane with Aluminum Oxide for durability |
| Core                               | 7 ply Birch                                              |
| Adhesive                           | Hot Melt PUR System                                      |
| Lengths                            | 1' - 7'                                                  |
| Packaging                          | 7' boxes                                                 |
| Installation Methods               | Nail, Staple, Glue, Float                                |
| Warranty:                          |                                                          |
| Residential                        | 25 Year Limited                                          |
| Light Commercial                   | 5 Year Limited                                           |