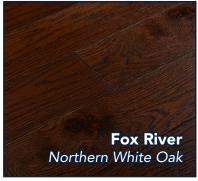

# LEGENDS COLLECTION

Northern White Oak, Engineered, Wirebrushed Hardwood Flooring

## LEGENDS COLLECTION

| Legends Collection, Specifications |                                                          |
|------------------------------------|----------------------------------------------------------|
| Thickness                          | 1/2"                                                     |
| Widths                             | 3-1/4", 5", 7"                                           |
| Texture                            | Wirebrushed                                              |
| Sheen                              | 10                                                       |
| Wear Layer                         | 3mm                                                      |
| Edge                               | 4 side micro bevel                                       |
| Finish                             | UV cured polyurethane with Aluminum Oxide for durability |
| Core                               | 7 ply Birch                                              |
| Adhesive                           | Hot Melt PUR System                                      |
| Lengths                            | 1' - 7'                                                  |
| Packaging                          | 7' boxes                                                 |
| Installation Methods               | Nail, Staple, Glue, Float                                |
| Warranty:                          |                                                          |
| Residential                        | 25 Year Limited                                          |
| Light Commercial                   | 5 Year Limited                                           |