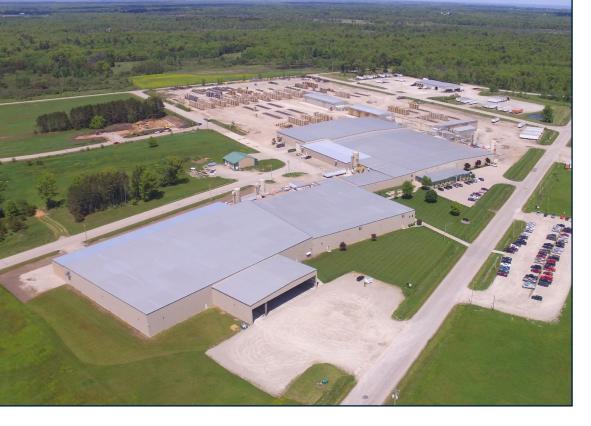

#### The Aacer Flooring Advantage

Aacer Flooring is located deep in the northwoods of Wisconsin, where the winters are cold and long. It's the perfect combination for producing truly exceptional hardwood. Unparalleled quality, rich consistent color and tight grain make northern hardwoods the premium choice in hardwood flooring among homeowners, architects, designers and the building community.

Aacer is a fully integrated hardwood flooring manufacturing facility. From the selection of northern hardwoods to the drying, precision milling, hand grading and prefinishing, Aacer has control over each step of the process. Managing the entire operation under the Aacer roof, together with generations of experience, allows Aacer to deliver consistent flooring job after job, year after year.