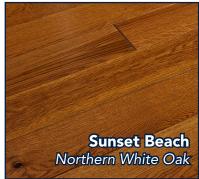

# LEGENDS COLLECTION

Northern White Oak, Engineered, Wirebrushed Hardwood Flooring

## LEGENDS COLLECTION

| Legends Collection, Specifications |                                                          |
|------------------------------------|----------------------------------------------------------|
| Thickness                          | 1/2"                                                     |
| Widths                             | 3-1/4", 5", 7"                                           |
| Texture                            | Wirebrushed                                              |
| Sheen                              | 10                                                       |
| Wear Layer                         | 3mm                                                      |
| Edge                               | 4 side micro bevel                                       |
| Finish                             | UV cured polyurethane with Aluminum Oxide for durability |
| Core                               | 7 ply Birch                                              |
| Adhesive                           | Hot Melt PUR System                                      |
| Lengths                            | 1' - 7'                                                  |
| Packaging                          | 7' boxes                                                 |
| Installation Methods               | Nail, Staple, Glue, Float                                |
| Warranty:                          |                                                          |
| Residential                        | 25 Year Limited                                          |
| Light Commercial                   | 5 Year Limited                                           |