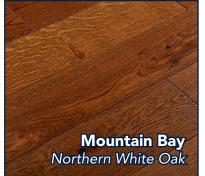

# LEGENDS COLLECTION

Northern White Oak, Engineered, Wirebrushed Hardwood Flooring

## LEGENDS COLLECTION

| Legends Collection, Specifications |                                                          |
|------------------------------------|----------------------------------------------------------|
| Thickness                          | 1/2"                                                     |
| Widths                             | 3-1/4", 5", 7"                                           |
| Texture                            | Wirebrushed                                              |
| Sheen                              | 10                                                       |
| Wear Layer                         | 3mm                                                      |
| Edge                               | 4 side micro bevel                                       |
| Finish                             | UV cured polyurethane with Aluminum Oxide for durability |
| Core                               | 7 ply Birch                                              |
| Adhesive                           | Hot Melt PUR System                                      |
| Lengths                            | 1' - 7'                                                  |
| Packaging                          | 7' boxes                                                 |
| Installation Methods               | Nail, Staple, Glue, Float                                |
| Warranty:                          |                                                          |
| Residential                        | 25 Year Limited                                          |
| Light Commercial                   | 5 Year Limited                                           |