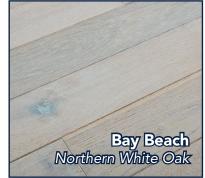

# LEGENDS COLLECTION

Northern White Oak, Engineered, Wirebrushed Hardwood Flooring

## LEGENDS COLLECTION

| Legends Collection, Specifications |                                                          |
|------------------------------------|----------------------------------------------------------|
| Thickness                          | 1/2"                                                     |
| Widths                             | 3-1/4", 5", 7"                                           |
| Texture                            | Wirebrushed                                              |
| Sheen                              | 10                                                       |
| Wear Layer                         | 3mm                                                      |
| Edge                               | 4 side micro bevel                                       |
| Finish                             | UV cured polyurethane with Aluminum Oxide for durability |
| Core                               | 7 ply Birch                                              |
| Adhesive                           | Hot Melt PUR System                                      |
| Lengths                            | 1' - 7'                                                  |
| Packaging                          | 7' boxes                                                 |
| Installation Methods               | Nail, Staple, Glue, Float                                |
| Warranty:                          |                                                          |
| Residential                        | 25 Year Limited                                          |
| Light Commercial                   | 5 Year Limited                                           |