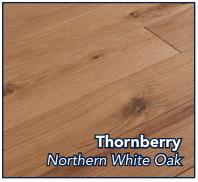

# LEGENDS COLLECTION

Northern White Oak, Engineered, Wirebrushed Hardwood Flooring

## LEGENDS COLLECTION

| Legends Collection, Specifications |                                                          |
|------------------------------------|----------------------------------------------------------|
| Thickness                          | 1/2"                                                     |
| Widths                             | 3-1/4", 5", 7"                                           |
| Texture                            | Wirebrushed                                              |
| Sheen                              | 10                                                       |
| Wear Layer                         | 3mm                                                      |
| Edge                               | 4 side micro bevel                                       |
| Finish                             | UV cured polyurethane with Aluminum Oxide for durability |
| Core                               | 7 ply Birch                                              |
| Adhesive                           | Hot Melt PUR System                                      |
| Lengths                            | 1' - 7'                                                  |
| Packaging                          | 7' boxes                                                 |
| Installation Methods               | Nail, Staple, Glue, Float                                |
| Warranty:                          |                                                          |
| Residential                        | 25 Year Limited                                          |
| Light Commercial                   | 5 Year Limited                                           |