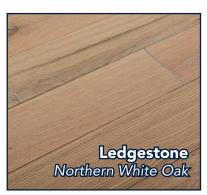

# LEGENDS COLLECTION

Northern White Oak, Engineered, Wirebrushed Hardwood Flooring

## LEGENDS COLLECTION

| Legends Collection, Specifications |                                                          |
|------------------------------------|----------------------------------------------------------|
| Thickness                          | 1/2"                                                     |
| Widths                             | 3-1/4", 5", 7"                                           |
| Texture                            | Wirebrushed                                              |
| Sheen                              | 10                                                       |
| Wear Layer                         | 3mm                                                      |
| Edge                               | 4 side micro bevel                                       |
| Finish                             | UV cured polyurethane with Aluminum Oxide for durability |
| Core                               | 7 ply Birch                                              |
| Adhesive                           | Hot Melt PUR System                                      |
| Lengths                            | 1' - 7'                                                  |
| Packaging                          | 7' boxes                                                 |
| Installation Methods               | Nail, Staple, Glue, Float                                |
| Warranty:                          |                                                          |
| Residential                        | 25 Year Limited                                          |
| Light Commercial                   | 5 Year Limited                                           |