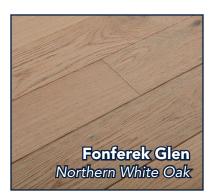

# LEGENDS COLLECTION

Northern White Oak, Engineered, Wirebrushed Hardwood Flooring

## LEGENDS COLLECTION

| Legends Collection, Specifications |                                                          |
|------------------------------------|----------------------------------------------------------|
| Thickness                          | 1/2"                                                     |
| Widths                             | 3-1/4", 5", 7"                                           |
| Texture                            | Wirebrushed                                              |
| Sheen                              | 10                                                       |
| Wear Layer                         | 3mm                                                      |
| Edge                               | 4 side micro bevel                                       |
| Finish                             | UV cured polyurethane with Aluminum Oxide for durability |
| Core                               | 7 ply Birch                                              |
| Adhesive                           | Hot Melt PUR System                                      |
| Lengths                            | 1' - 7'                                                  |
| Packaging                          | 7' boxes                                                 |
| Installation Methods               | Nail, Staple, Glue, Float                                |
| Warranty:                          |                                                          |
| Residential                        | 25 Year Limited                                          |
| Light Commercial                   | 5 Year Limited                                           |