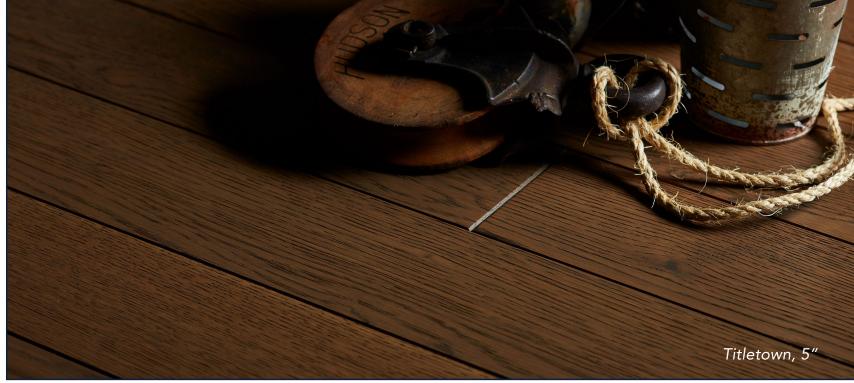

## LEGENDS COLLECTION

| Legends Collection, Specifications |                                                          |
|------------------------------------|----------------------------------------------------------|
| Thickness                          | 1/2"                                                     |
| Widths                             | 3-1/4", 5", 7"                                           |
| Texture                            | Wirebrushed                                              |
| Sheen                              | 10                                                       |
| Wear Layer                         | 3mm                                                      |
| Edge                               | 4 side micro bevel                                       |
| Finish                             | UV cured polyurethane with Aluminum Oxide for durability |
| Core                               | 7 ply Birch                                              |
| Adhesive                           | Hot Melt PUR System                                      |
| Lengths                            | 1' - 7'                                                  |
| Packaging                          | 7' boxes                                                 |
| Installation Methods               | Nail, Staple, Glue, Float                                |
| Warranty:                          |                                                          |
| Residential                        | 25 Year Limited                                          |
| Light Commercial                   | 5 Year Limited                                           |