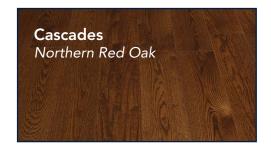

## NATIONAL TREASURES













## **Aacer Advantage**

- Proudly Made in USA
- Safe CARB 2 Compliant; formaldehyde free
- Quality combination of premium Northern hardwoods, state-of-the-art technology & a dedicated team of professionals





|                      | <b>Engineered</b> (National Treasures)                   | <b>Solid</b><br>(Countryside)                            |
|----------------------|----------------------------------------------------------|----------------------------------------------------------|
| Thickness            | 1/2"                                                     | 3/4"                                                     |
| Widths               | 3-1/4", 5", 7"                                           | 3-1/4", 5"                                               |
| Texture