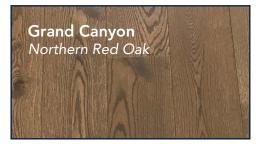

## NATIONAL TREASURES













## **Aacer Advantage**

- Proudly Made in USA
- Safe CARB 2 Compliant; formaldehyde free
- Quality combination of premium Northern hardwoods, state-of-the-art technology & a dedicated team of professionals





|                      | <b>Engineered</b> (National Treasures)                   | <b>Solid</b><br>(Countryside)                            |
|----------------------|----------------------------------------------------------|----------------------------------------------------------|
| Thickness            | 1/2"                                                     | 3/4"                                                     |
| Widths               | 3-1/4", 5", 7"                                           | 3-1/4", 5"                                               |
| Texture