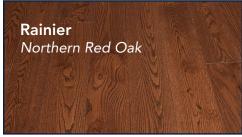

## NATIONAL TREASURES













## **Aacer Advantage**

- Proudly Made in USA
- Safe CARB 2 Compliant; formaldehyde free
- Quality combination of premium Northern hardwoods, state-of-the-art technology & a dedicated team of professionals





|                      | <b>Engineered</b> (National Treasures)                   | <b>Solid</b><br>(Countryside)                            |
|----------------------|----------------------------------------------------------|----------------------------------------------------------|
| Thickness            | 1/2"                                                     | 3/4"                                                     |
| Widths               | 3-1/4", 5", 7"                                           | 3-1/4", 5"                                               |
| Texture