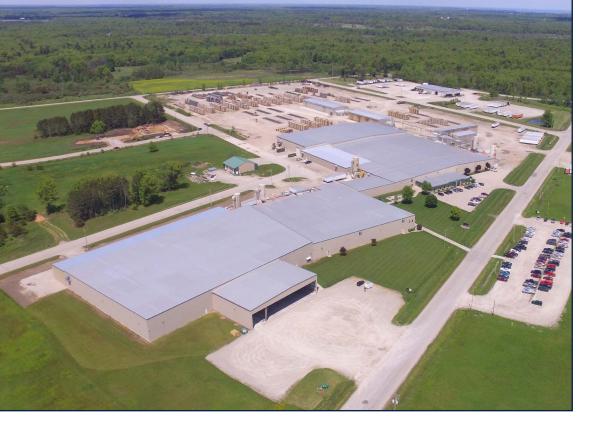

## The Aacer Flooring Advantage

Aacer Flooring is located deep in the northwoods of Wisconsin, where the winters are cold and long. It's the perfect combination for producing truly exceptional hardwood. Unparalleled quality, rich consistent color and tight grain make northern hardwoods the premium choice in hardwood flooring among homeowners, architects, designers and the building community.

Aacer is a fully integrated hardwood flooring manufacturing facility. From the selection of northern hardwoods to the drying, precision milling, hand grading and prefinishing, Aacer has control over each step of the process. Managing the entire operation under the Aacer roof, together with generations of experience, allows Aacer to deliver consistent flooring job after job, year after year.