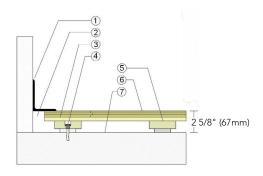

Optional Protection System

**Testing** Laboratory **Partners** 

-2 5/8" (67mm)

**Fixed Resilient** 

Anchored PowerSleeper SE Anchored PowerLoc LP Anchored PowerLoc

Sleeper Plywood

PowerVent Airflow System