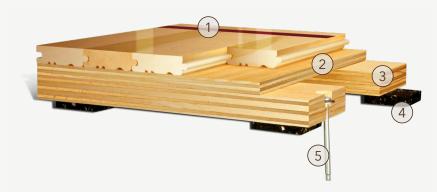

## Anchored PowerSleeper™

Anchored PowerSleeper<sup>TM</sup> is the perfect, traditional basketball floor where maximum performance and structural integrity are essential.

- 1. Infinity MFMA Maple
- 2. 15/32" (12mm) Exposure 1, APA Rated Sheathing
- 3. Pre-Engineered Plywood Sleeper
- 4. ECO Pad
- 5. Non-Squeak Anchor & Washer