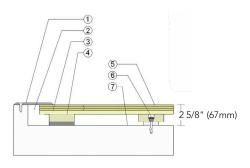

## Anchored PowerSleeper™

Anchored PowerSleeper<sup>TM</sup> is the perfect, traditional basketball floor where maximum performance and structural integrity are essential.

- 1. Infinity MFMA Maple
- 2. 15/32" (12mm) Exposure 1, APA Rated Sheathing
- 3. Pre-Engineered Plywood Sleeper
- 4. ECO Pad
- 5. Non-Squeak Anchor & Washer

Optional Protection System

**Testing** Laboratory **Partners** 

-2 5/8" (67mm)

**Fixed Resilient** 

Anchored PowerSleeper SE Anchored PowerLoc LP Anchored PowerLoc

Sleeper Plywood

PowerVent Airflow System