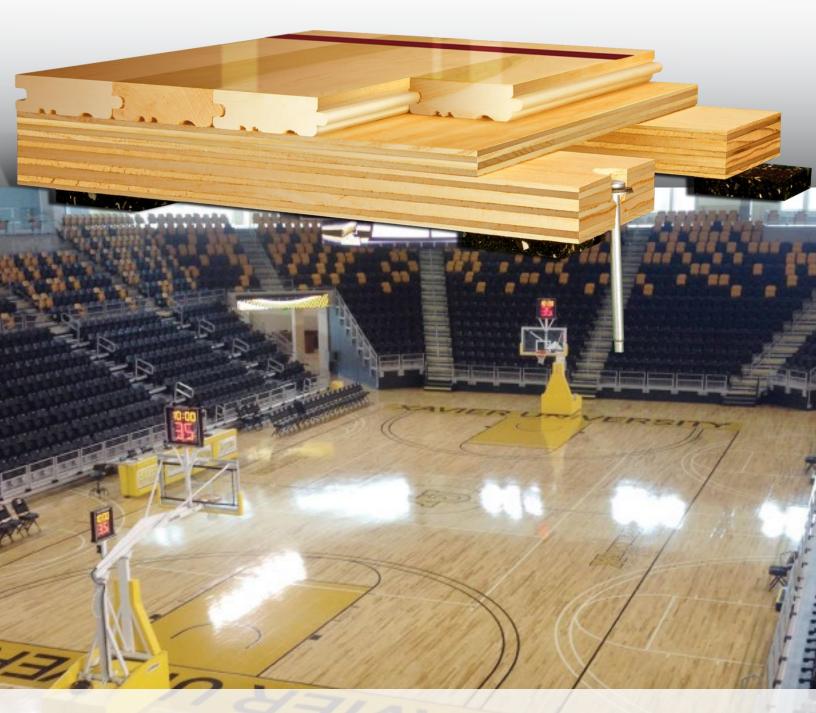

# Anchored PowerSleeper TM FIXED RESILIENT SYSTEM

Anchored PowerSleeper<sup>TM</sup> is an anchored system that fully engages the resilient pad ensuring uniform performormance and increased structural stability. This system combines pre-engineered sleepers with a plywood underlayment for greater dimensional strength and stability. It is suitable for new and retrofit sports floor applications and commercial projects.

## Anchored PowerSleeper™

Anchored PowerSleeper<sup>TM</sup> is the perfect, traditional basketball floor where maximum performance and structural integrity are essential.

- 1. Infinity MFMA Maple
- 2. 15/32" (12mm) Exposure 1, APA Rated Sheathing
- 3. Pre-Engineered Plywood Sleeper
- 4. ECO Pad
- 5. Non-Squeak Anchor & Washer