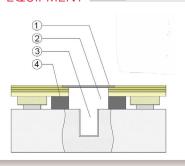

### **EQUIPMENT**

- Floor Plate
- 1 1/2" (38mm) Min. Expansion Space at all Insert & Electrical Penetrations
- Concrete Floor Penetration
- Solid Blocking at Insert

It is the policy of Infinity Wood Floors to continuously improve its line of products. Therefore, Infinity Wood Floors reserves the right to change, modify or discontinue systems, specifications and accessories of all products at any time without notice or obligation to purchaser