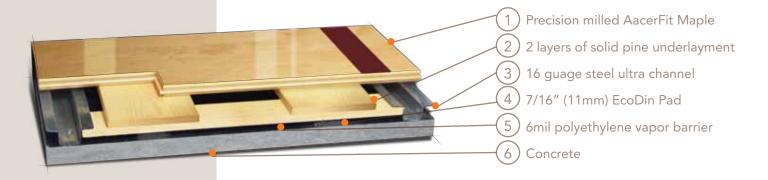

Steel Channel

Certified

Green Status **LEED Contributors** 

FSC Maple - MRc7

FSC SubFloor Components - MRc7 EQ - 4.2

Regional materials - MRc5.1 & 5.2

**Optional Versions** 

PowerVent<sup>™</sup> Airflow System

Resilience

EcoDin Pads

Slab Depression

7/16" (11 mm) EcoDin Pads

25/32" (20mm) flooring - 2 1/4" (57mm) 33/32" (26mm) flooring – 2 ½" (64mm)

**Subfloor Construction** 

Solid Pine

System Type

Fixed Resilient

**Testing Laboratory** 

Warranty

Lifetime available

USSL