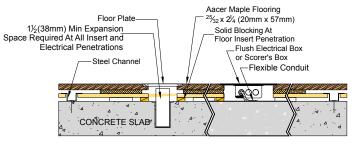

Steel Channel

Certified

Green Status **LEED Contributors** 

FSC Maple - MRc7

FSC SubFloor Components - MRc7 EQ - 4.2

Regional materials - MRc5.1 & 5.2

**Optional Versions** 

PowerVent<sup>™</sup> Airflow System

Resilience

EcoDin Pads

Slab Depression

7/16" (11 mm) EcoDin Pads

25/32" (20mm) flooring - 2 1/4" (57mm) 33/32" (26mm) flooring – 2 ½" (64mm)

**Subfloor Construction** 

Solid Pine

System Type

Fixed Resilient

**Testing Laboratory** 

Warranty

Lifetime available

USSL