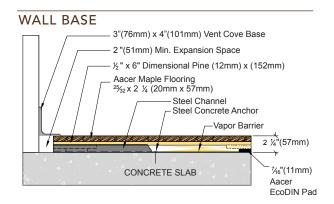

Steel Channel

Certified

Green Status **LEED Contributors** 

FSC Maple - MRc7

FSC SubFloor Components - MRc7 EQ - 4.2

Regional materials - MRc5.1 & 5.2

**Optional Versions** 

PowerVent<sup>™</sup> Airflow System

Resilience

EcoDin Pads

Slab Depression

7/16" (11 mm) EcoDin Pads

25/32" (20mm) flooring - 2 1/4" (57mm) 33/32" (26mm) flooring – 2 ½" (64mm)

**Subfloor Construction** 

Solid Pine

System Type