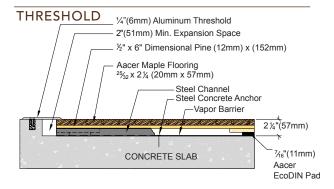

Steel Channel

Certified

Green Status **LEED Contributors** 

FSC Maple - MRc7

FSC SubFloor Components - MRc7 EQ - 4.2

Regional materials - MRc5.1 & 5.2

**Optional Versions** 

PowerVent<sup>™</sup> Airflow System

Resilience

EcoDin Pads

Slab Depression

7/16" (11 mm) EcoDin Pads

25/32" (20mm) flooring - 2 1/4" (57mm) 33/32" (26mm) flooring – 2 ½" (64mm)

**Subfloor Construction** 

Solid Pine

System Type

Fixed Resilient

**Testing Laboratory** 

Warranty

Lifetime available

USSL